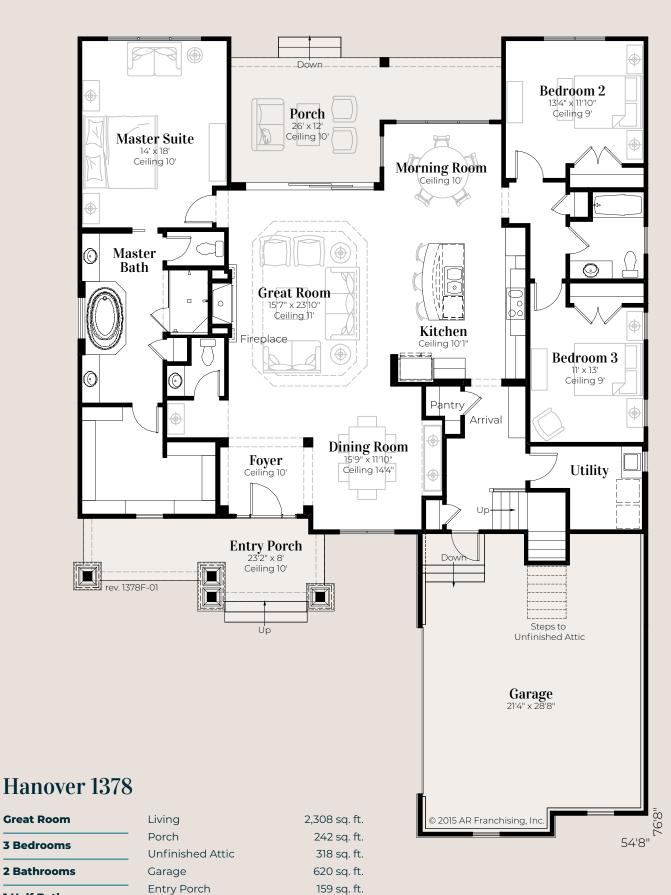

© 2020 All rights reserved. Changes and modifications to floor plans, materials and specifications may be made without notice. Square Footages will vary between elevations specific to plan and exterior material differences. Some items pictured or illustrated are optional and are an additional cost. Dimensions are approximate. Illustrations are artist renderings only. Home and customer-specific detailed drawings and specifications will be furnished to each customer as part of their Building Agreement. All AR Homes® floor plans and designs are copyrighted. All rights reserved and strictly enforced.

3,647 sq. ft.

**1 Half Bathroom** 

Total