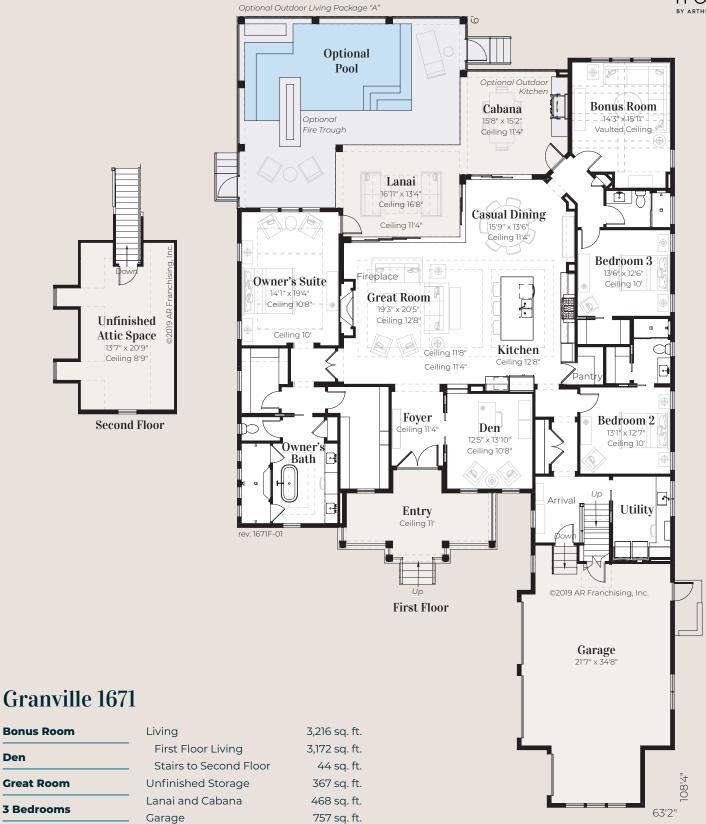

**3 Bathrooms** 

Entry

Total

Den

© 2020 All rights reserved. Changes and modifications to floor plans, materials and specifications may be made without notice. Square Footages will vary between elevations specific to plan and exterior material differences. Some items pictured or illustrated are optional and are an additional cost. Dimensions are approximate. Illustrations are artist renderings only. Home and customer-specific detailed drawings and specifications will be furnished to each customer as part of their Building Agreement. All AR Homes® floor plans and designs are copyrighted. All rights reserved and strictly enforced.

226 sq. ft.

5,034 sq. ft.