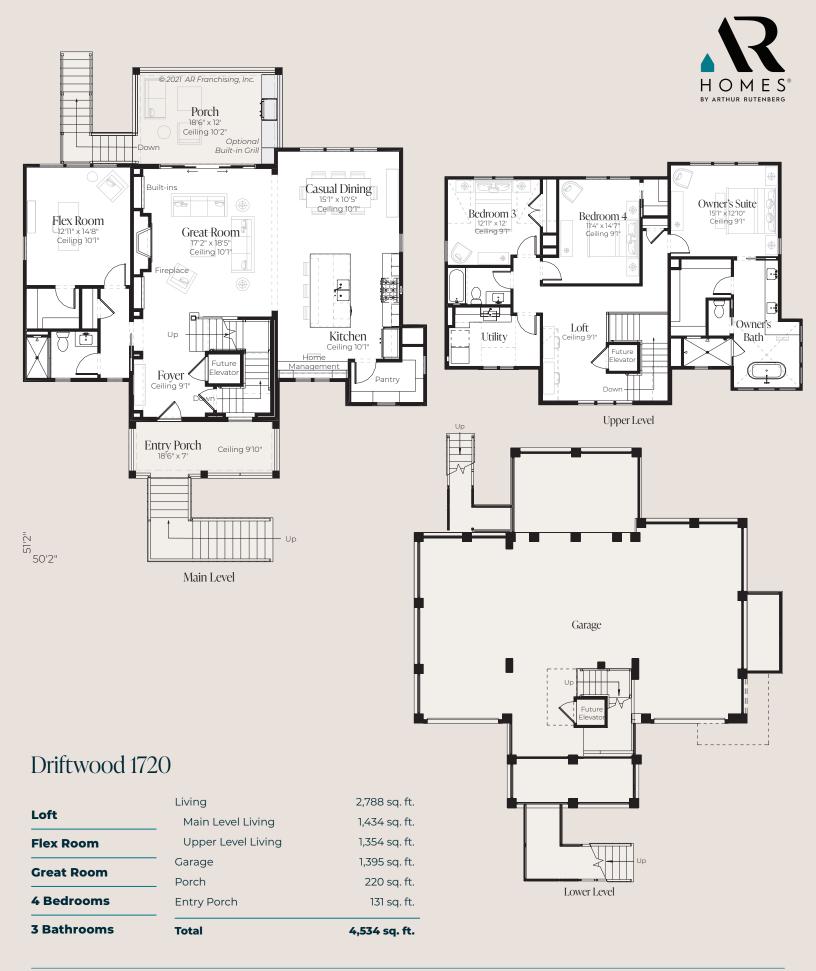

© 2021 All rights reserved. Changes and modifications to floor plans, materials and specifications may be made without notice. Square Footages will vary between elevations specific to plan and exterior material differences. Some items pictured or illustrated are optional and are an additional cost. Dimensions are approximate. Illustrations are artist renderings only. Home and customer-specific detailed drawings and specifications will be furnished to each customer as part of their Building Agreement. All AR Homes® floor plans and designs are copyrighted. All rights reserved and strictly enforced.