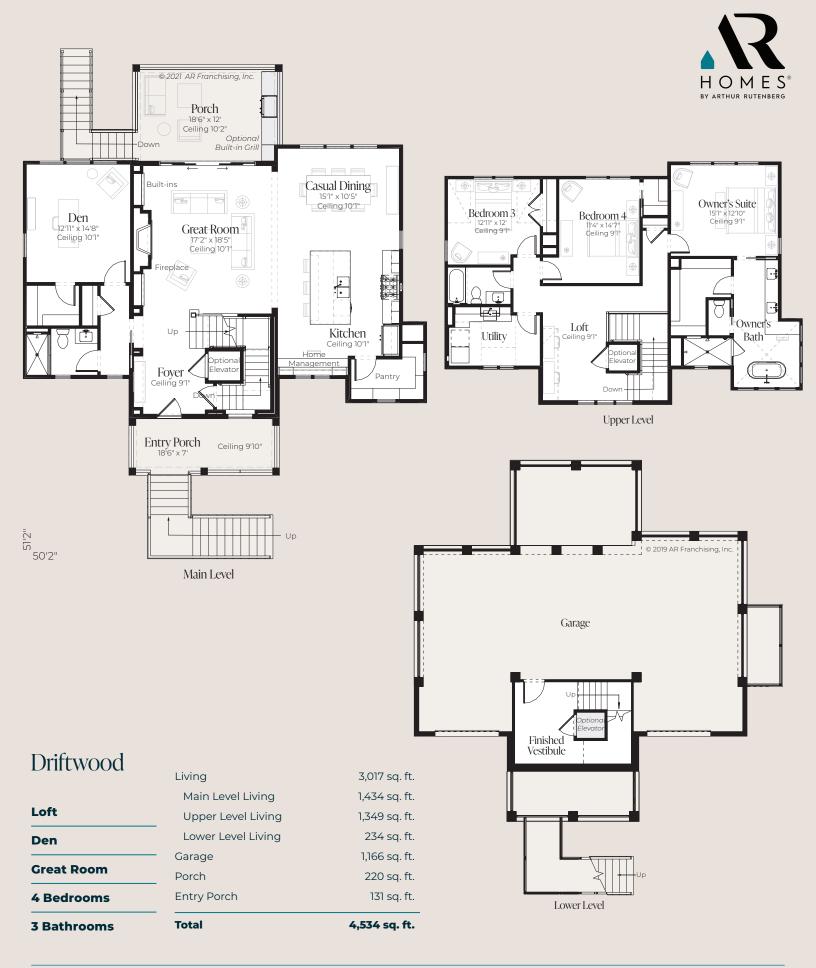

© 2021 All rights reserved. Changes and modifications to floor plans, materials and specifications may be made without notice. Square Footages will vary between elevations specific to plan and exterior material differences. Some items pictured or illustrated are optional and are an additional cost. Dimensions are approximate. Illustrations are artist renderings only. Home and customer-specific detailed drawings and specifications will be furnished to each customer as part of their Building Agreement. All AR Homes® floor plans and designs are copyrighted. All rights reserved and strictly enforced.