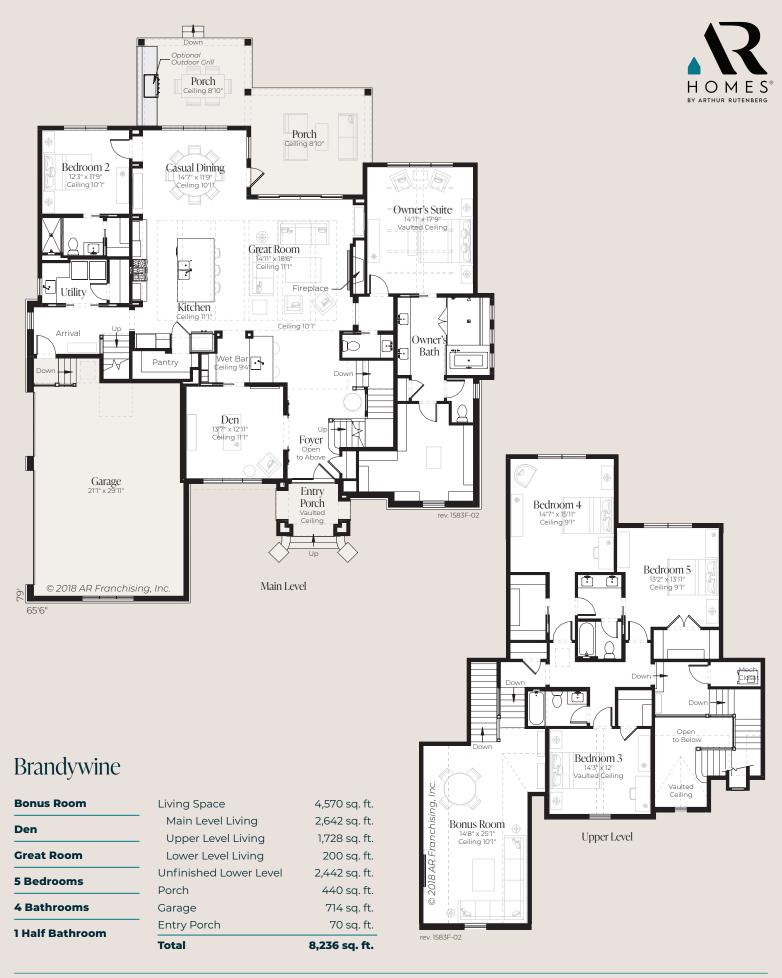

© 2021 All rights reserved. Changes and modifications to floor plans, materials and specifications may be made without notice. Square Footages will vary between elevations specific to plan and exterior material differences. Some items pictured or illustrated are optional and are an additional cost. Dimensions are approximate. Illustrations are artist renderings only. Home and customer-specific detailed drawings and specifications will be furnished to each customer as part of their Building Agreement. All AR Homes® floor plans and designs are copyrighted. All rights reserved and strictly enforced.