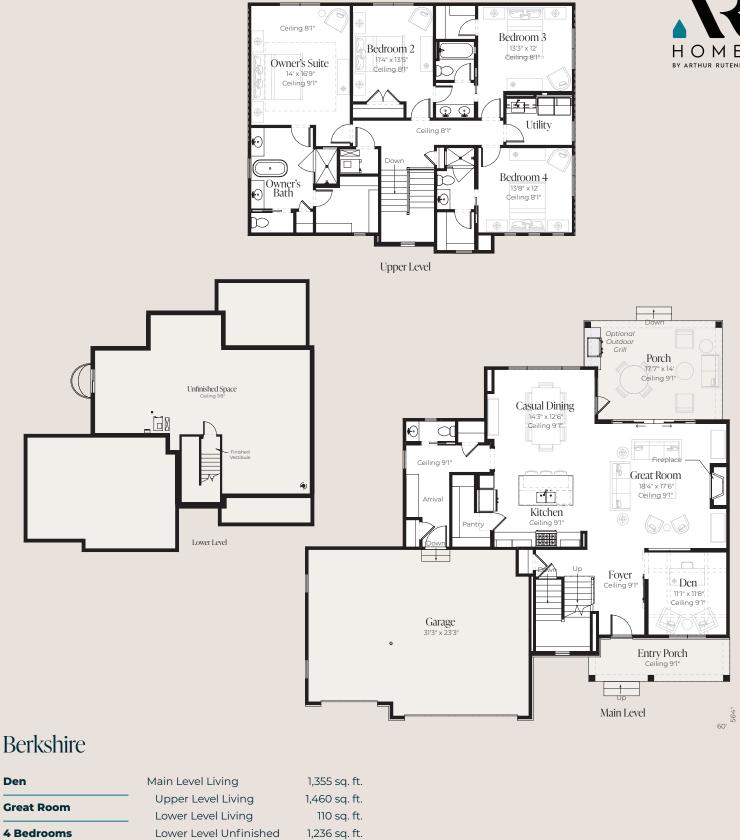

**3 Bathrooms** 

**1 Half Bathroom** 

Garage

Porch

Total

Entry Porch

736 sq. ft.

254 sq. ft.

117 sq. ft.

5,268 sq. ft.

© 2021 All rights reserved. Changes and modifications to floor plans, materials and specifications may be made without notice. Square Footages will vary between elevations specific to plan and exterior material differences. Some items pictured or illustrated are optional and are an additional cost. Dimensions are approximate. Illustrations are artist renderings only. Home and customer-specific detailed drawings and specifications will be furnished to each customer as part of their Building Agreement. All AR Homes® floor plans and designs are copyrighted. All rights reserved and strictly enforced.