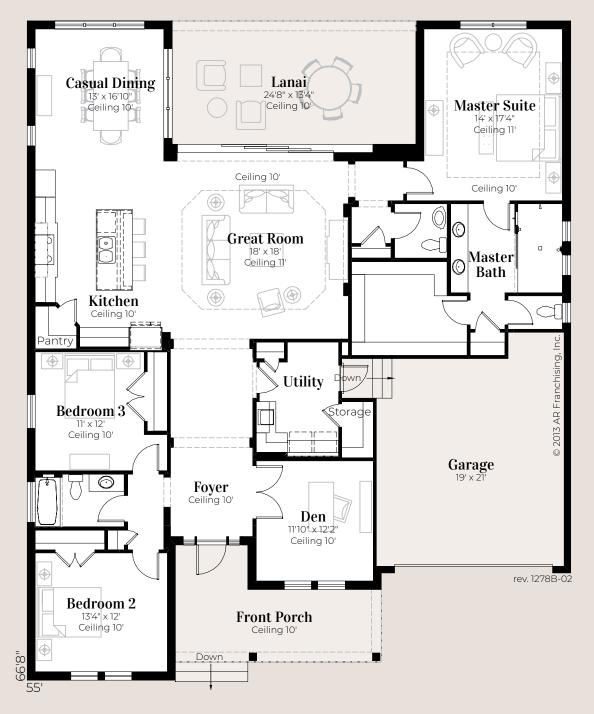

## **Beechwood 1278**

| Den         | Living      | 2,450 sq. ft. |
|-------------|-------------|---------------|
| Great Room  | Lanai       | 329 sq. ft.   |
|             | Garage      | 457 sq. ft.   |
| 3 Bedrooms  | Front Porch | 186 sq. ft.   |
| 2 Bathrooms | Total       | 3,422 sq. ft. |

## **1 Half Bathroom**

© 2020 All rights reserved. Changes and modifications to floor plans, materials and specifications may be made without notice. Square Footages will vary between elevations specific to plan and exterior material differences. Some items pictured or illustrated are optional and are an additional cost. Dimensions are approximate. Illustrations are artist renderings only. Home and customer-specific detailed drawings and specifications will be furnished to each customer as part of their Building Agreement. All AR Homes® floor plans and designs are copyrighted. All rights reserved and strictly enforced.