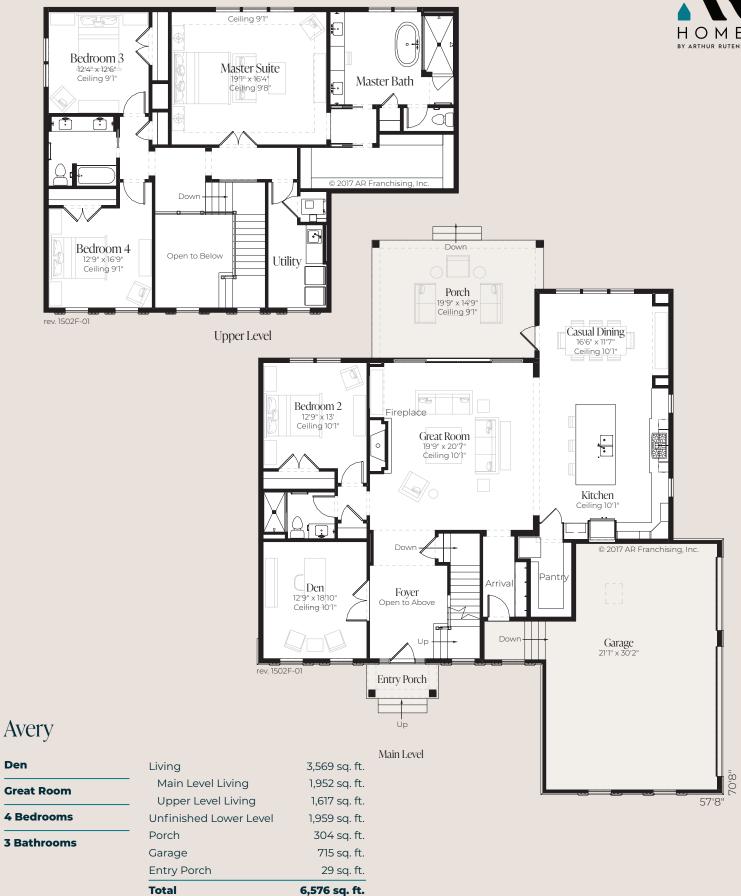

© 2020 All rights reserved. Changes and modifications to floor plans, materials and specifications may be made without notice. Square Footages will vary between elevations specific to plan and exterior material differences. Some items pictured or illustrated are optional and are an additional cost. Dimensions are approximate. Illustrations are artist renderings only. Home and customer-specific detailed drawings and specifications will be furnished to each customer as part of their Building Agreement. All AR Homes® floor plans and designs are copyrighted. All rights reserved and strictly enforced.