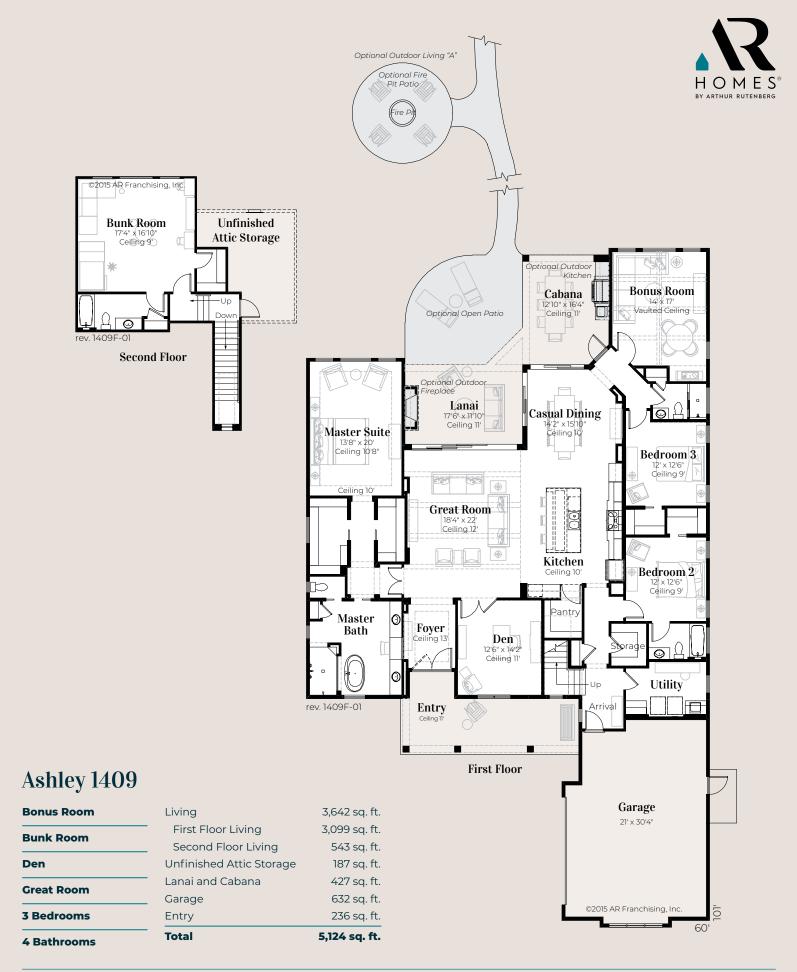

© 2020 All rights reserved. Changes and modifications to floor plans, materials and specifications may be made without notice. Square Footages will vary between elevations specific to plan and exterior material differences. Some items pictured or illustrated are optional and are an additional cost. Dimensions are approximate. Illustrations are artist renderings only. Home and customer-specific detailed drawings and specifications will be furnished to each customer as part of their Building Agreement. All AR Homes® floor plans and designs are copyrighted. All rights reserved and strictly enforced.