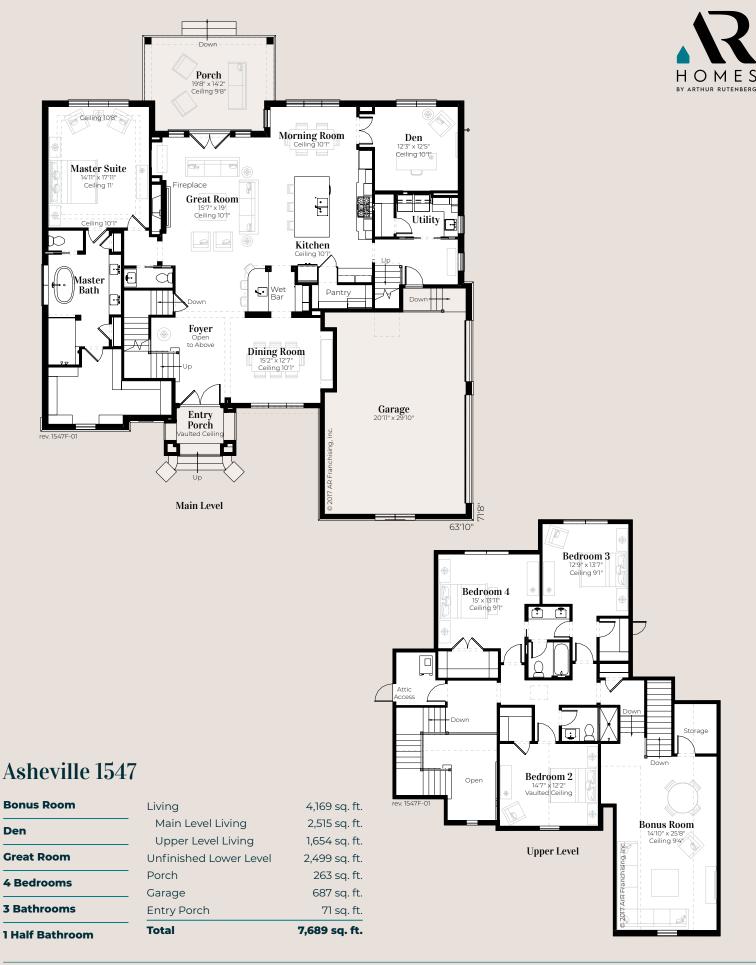

© 2020 All rights reserved. Changes and modifications to floor plans, materials and specifications may be made without notice. Square Footages will vary between elevations specific to plan and exterior material differences. Some items pictured or illustrated are optional and are an additional cost. Dimensions are approximate. Illustrations are artist renderings only. Home and customer-specific detailed drawings and specifications will be furnished to each customer as part of their Building Agreement. All AR Homes® floor plans and designs are copyrighted. All rights reserved and strictly enforced.