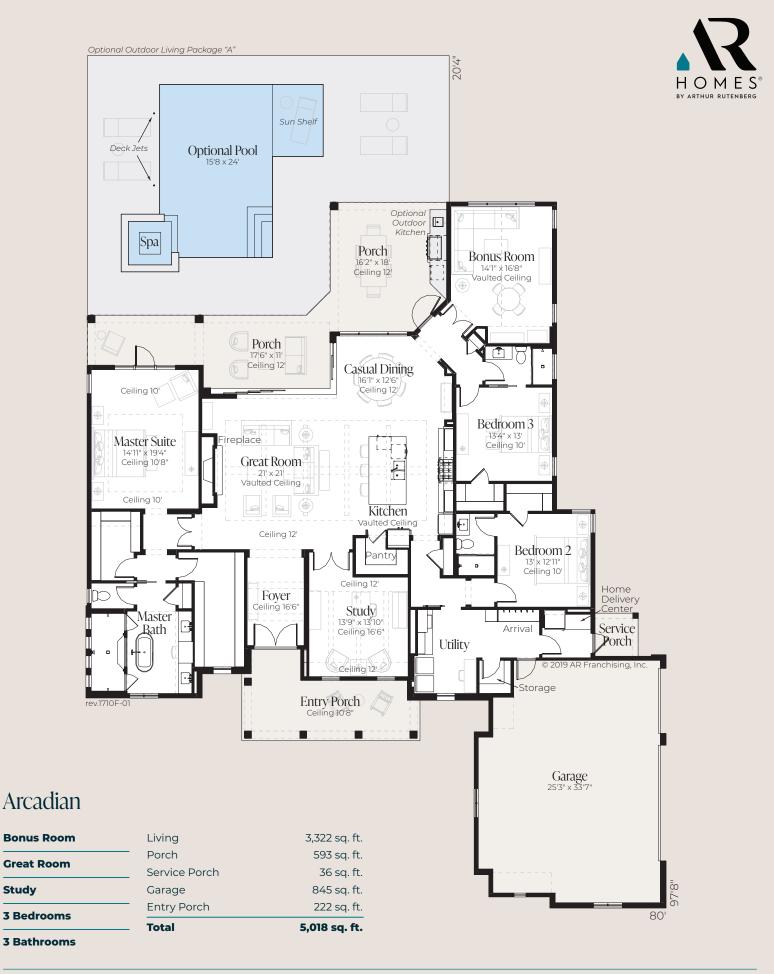

© 2020 All rights reserved. Changes and modifications to floor plans, materials and specifications may be made without notice. Square Footages will vary between elevations specific to plan and exterior material differences. Some items pictured or illustrated are optional and are an additional cost. Dimensions are approximate. Illustrations are artist renderings only. Home and customer-specific detailed drawings and specifications will be furnished to each customer as part of their Building Agreement. All AR Homes® floor plans and designs are copyrighted. All rights reserved and strictly enforced.