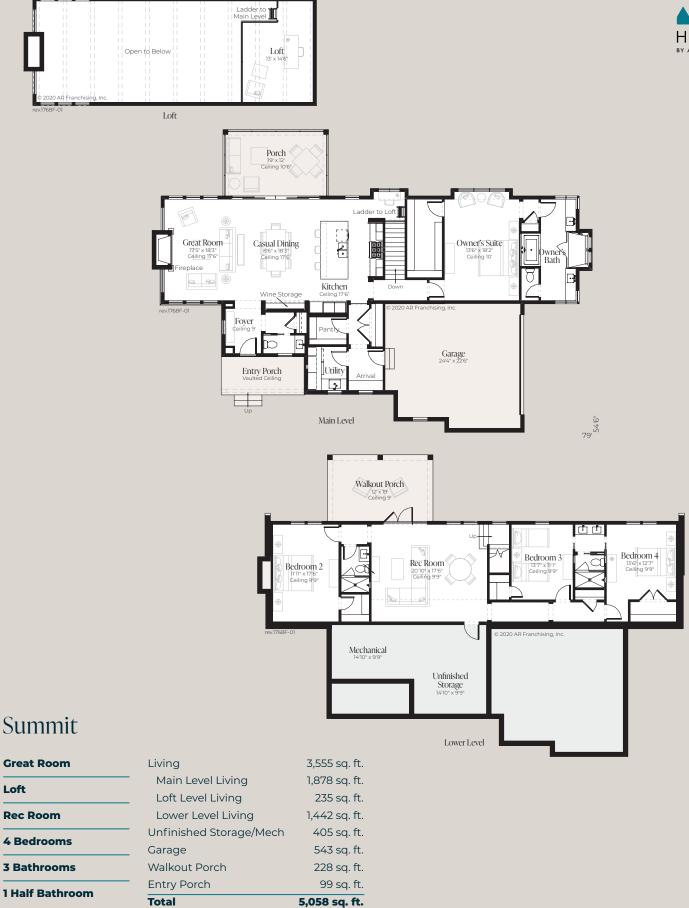

© 2021 All rights reserved. Changes and modifications to floor plans, materials and specifications may be made without notice. Square Footages will vary between elevations specific to plan and exterior material differences. Some items pictured or illustrated are optional and are an additional cost. Dimensions are approximate. Illustrations are artist renderings only. Home and customer-specific detailed drawings and specifications will be furnished to each customer as part of their Building Agreement. All AR Homes® floor plans and designs are copyrighted. All rights reserved and strictly enforced.