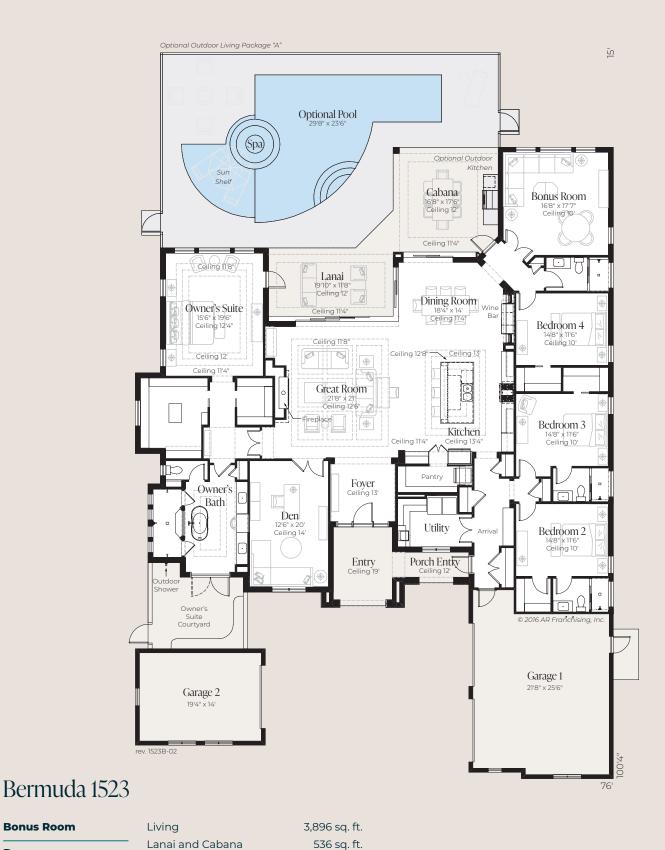

621 sq. ft.

317 sq. ft.

190 sq. ft.

5,560 sq. ft.

**Bonus Room** 

**Great Room** 

**4 Bedrooms** 

**4 Bathrooms** 

Garage 1

Garage 2

Total

Entry/Porch Entry

Den