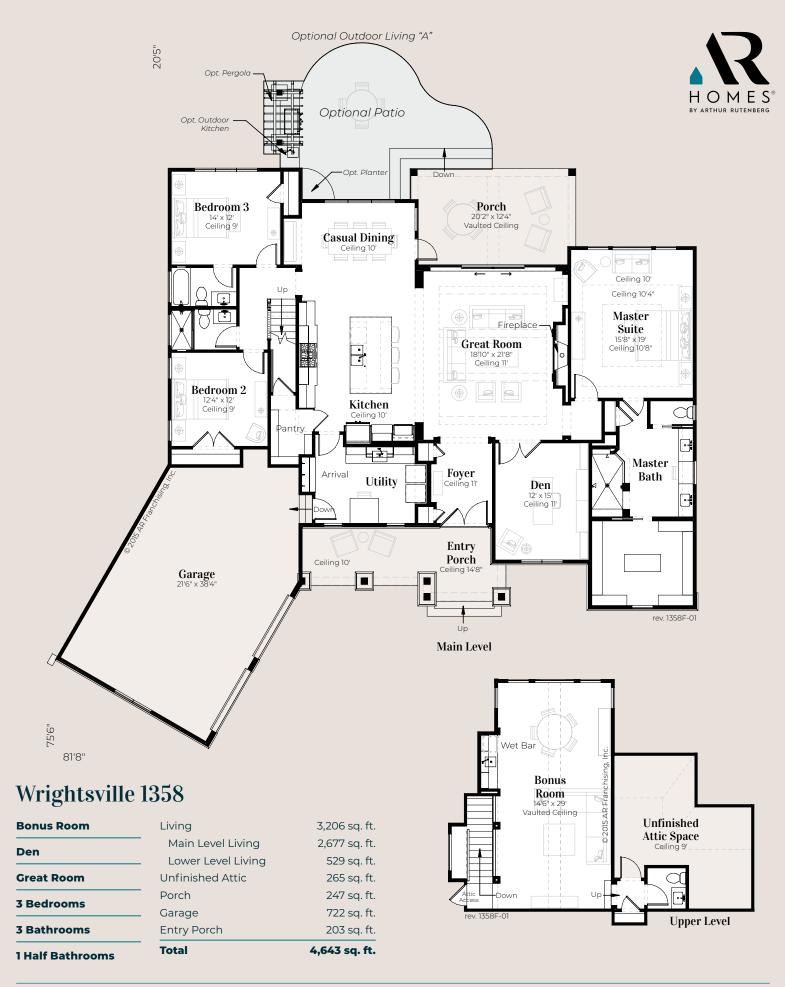

© 2020 All rights reserved. Changes and modifications to floor plans, materials and specifications may be made without notice. Square Footages will vary between elevations specific to plan and exterior material differences. Some items pictured or illustrated are optional and are an additional cost. Dimensions are approximate. Illustrations are artist renderings only. Home and customer-specific detailed drawings and specifications will be furnished to each customer as part of their Building Agreement. All AR Homes® floor plans and designs are copyrighted. All rights reserved and strictly enforced.