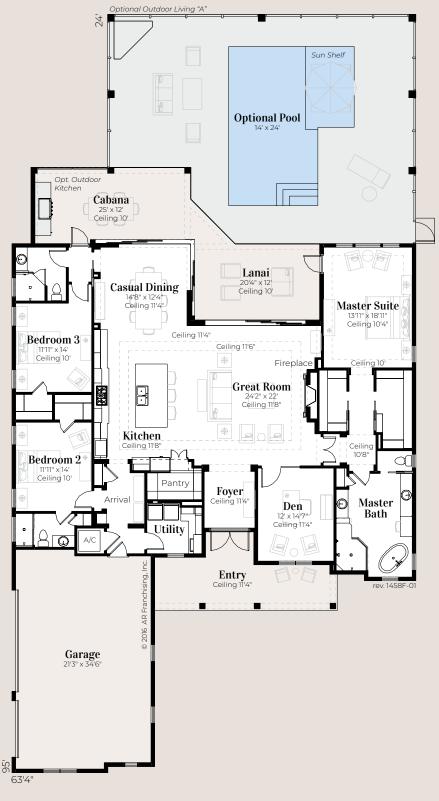

## **Shearwater 1458**

| Den         | Living           | 2,883 sq. ft. |
|-------------|------------------|---------------|
| Great Room  | Lanai and Cabana | 569 sq. ft.   |
|             | Garage           | 763 sq. ft.   |
| 3 Bedrooms  | Entry            | 253 sq. ft.   |
| 3 Bathrooms | Total            | 4,468 sq. ft. |