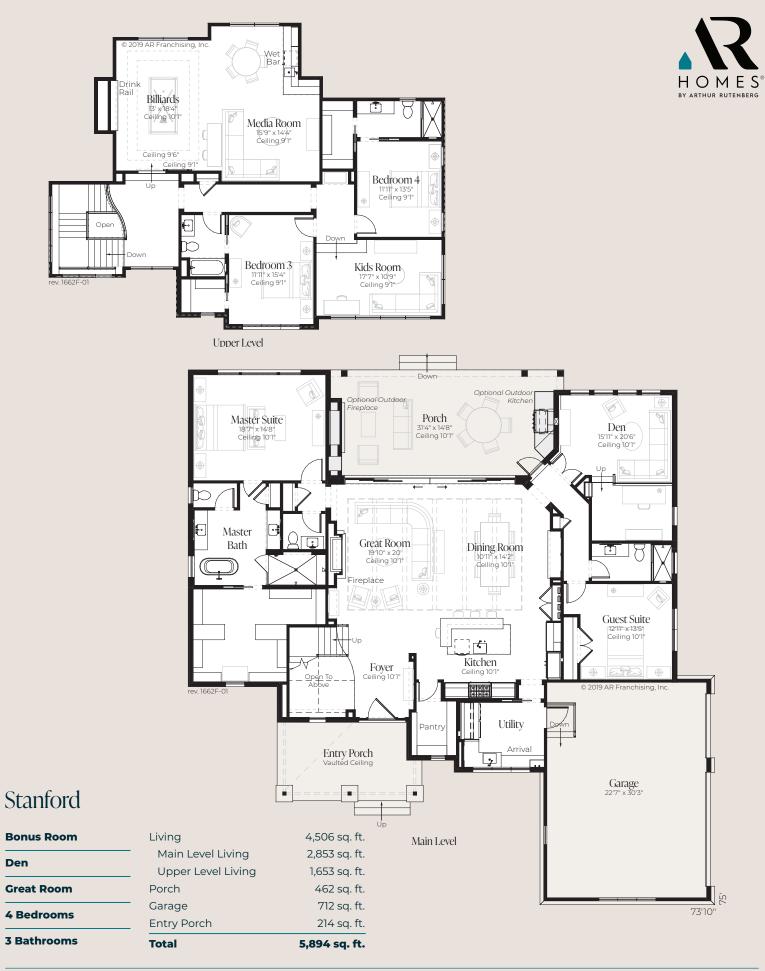

© 2020 All rights reserved. Changes and modifications to floor plans, materials and specifications may be made without notice. Square Footages will vary between elevations specific to plan and exterior material differences. Some items pictured or illustrated are optional and are an additional cost. Dimensions are approximate. Illustrations are artist renderings only. Home and customer-specific detailed drawings and specifications will be furnished to each customer as part of their Building Agreement. All AR Homes® floor plans and designs are copyrighted. All rights reserved and strictly enforced.