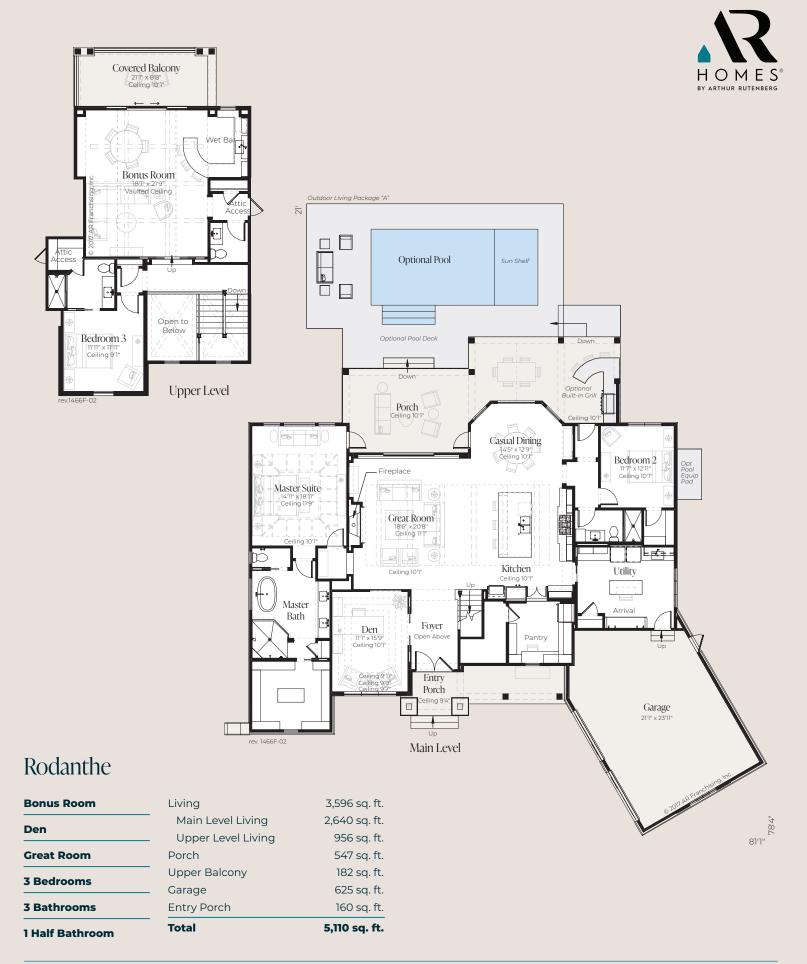

© 2021 All rights reserved. Changes and modifications to floor plans, materials and specifications may be made without notice. Square Footages will vary between elevations specific to plan and exterior material differences. Some items pictured or illustrated are optional and are an additional cost. Dimensions are approximate. Illustrations are artist renderings only. Home and customer-specific detailed drawings and specifications will be furnished to each customer as part of their Building Agreement. All AR Homes® floor plans and designs are copyrighted. All rights reserved and strictly enforced.