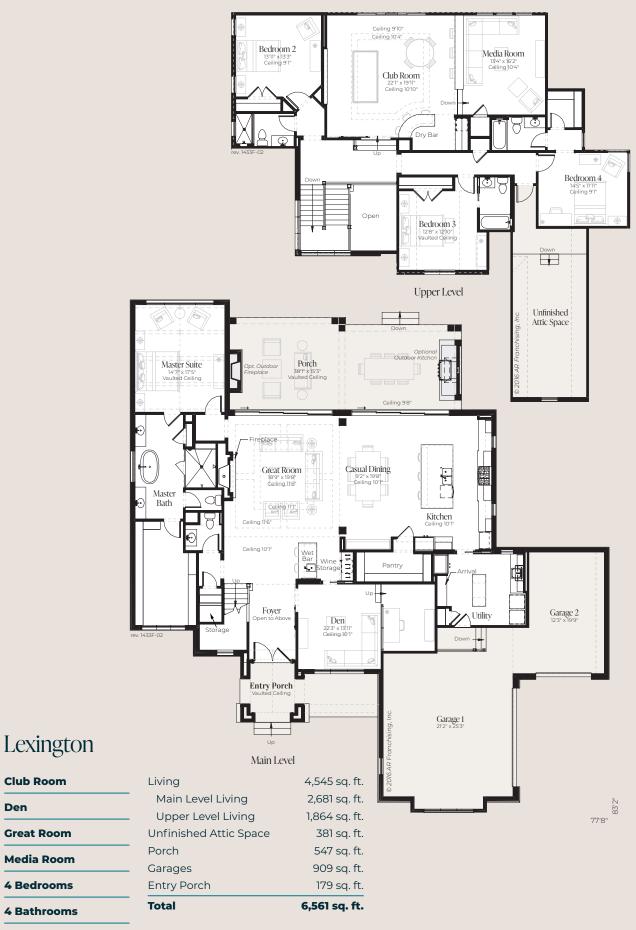

**1 Half Bathroom** 

© 2021 All rights reserved. Changes and modifications to floor plans, materials and specifications may be made without notice. Square Footages will vary between elevations specific to plan and exterior material differences. Some items pictured or illustrated are optional and are an additional cost. Dimensions are approximate. Illustrations are artist renderings only. Home and customer-specific detailed drawings and specifications will be furnished to each customer as part of their Building Agreement. All AR Homes® floor plans and designs are copyrighted. All rights reserved and strictly enforced.