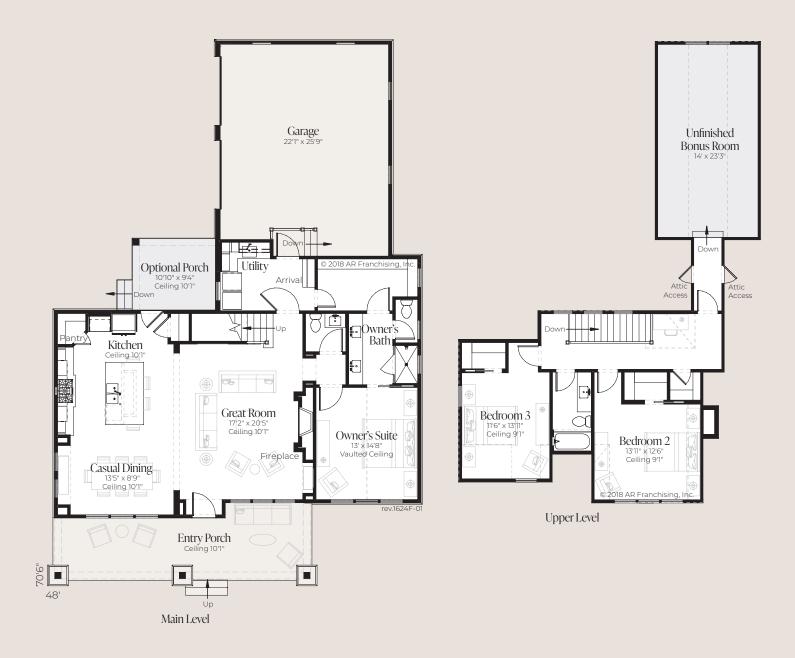

## Laurel Creek

| Great Room      | Living               | 2,139 sq. ft. |
|-----------------|----------------------|---------------|
| 3 Bedrooms      | - Main Level Living  | 1,460 sq. ft. |
| 5 Bearooms      | - Upper Level Living | 679 sq. ft.   |
| 4 Bathrooms     | Unfinished Bonus     | 400 sq. ft.   |
| 1 Half Bathroom | Garage               | 633 sq. ft.   |
|                 | Entry Porch          | 290 sq. ft.   |
|                 | Total                | 3,462 sq. ft. |