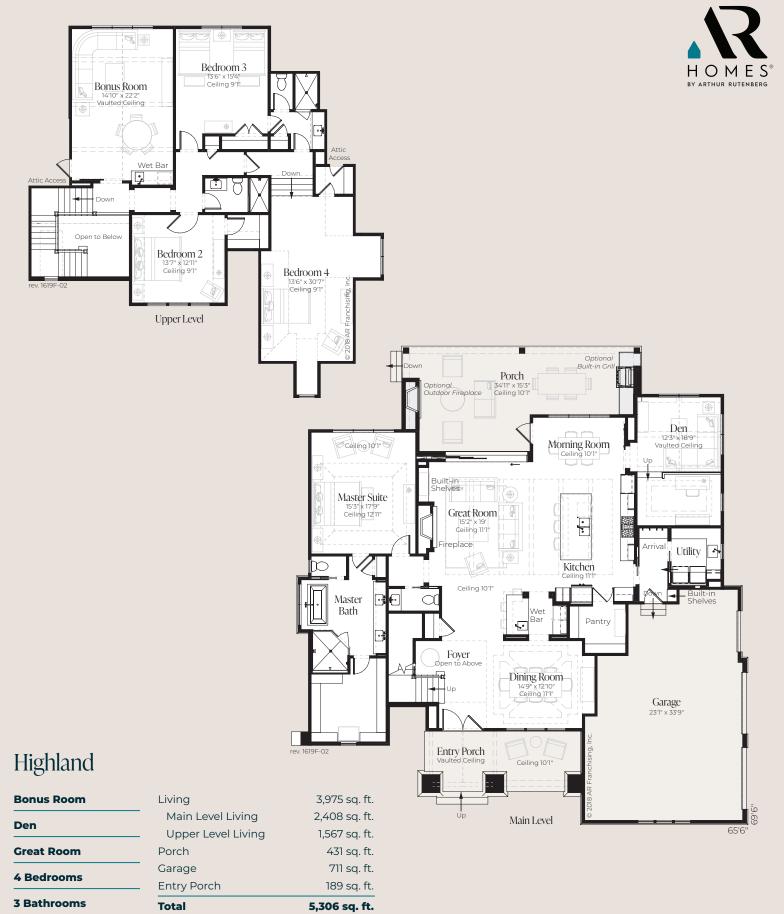

**<sup>1</sup> Half Bathroom** 

© 2020 All rights reserved. Changes and modifications to floor plans, materials and specifications may be made without notice. Square Footages will vary between elevations specific to plan and exterior material differences. Some items pictured or illustrated are optional and are an additional cost. Dimensions are approximate. Illustrations are artist renderings only. Home and customer-specific detailed drawings and specifications will be furnished to each customer as part of their Building Agreement. All AR Homes® floor plans and designs are copyrighted. All rights reserved and strictly enforced.