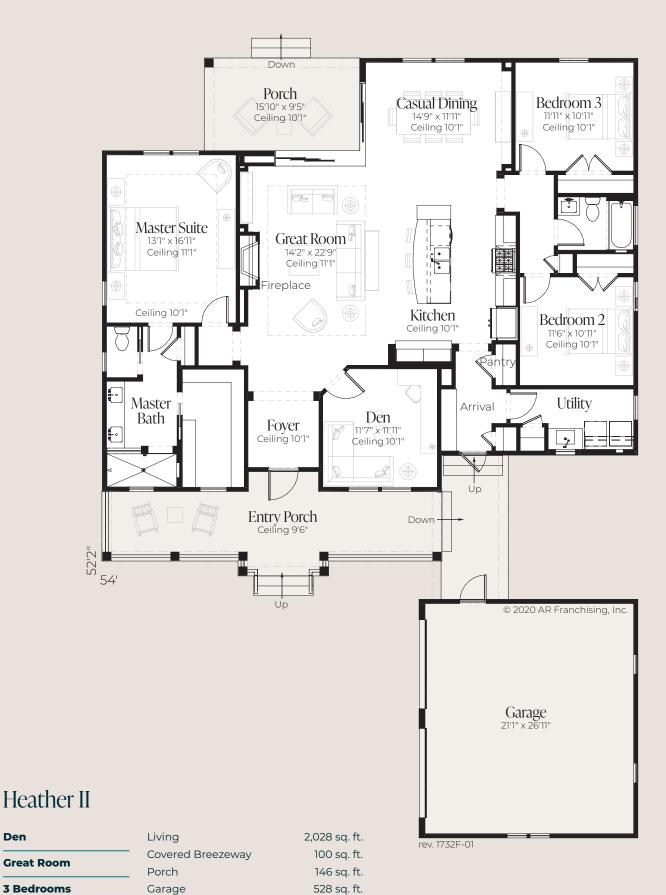

© 2020 All rights reserved. Changes and modifications to floor plans, materials and specifications may be made without notice. Square Footages will vary between elevations specific to plan and exterior material differences. Some items pictured or illustrated are optional and are an additional cost. Dimensions are approximate. Illustrations are artist renderings only. Home and customer-specific detailed drawings and specifications will be furnished to each customer as part of their Building Agreement. All AR Homes® floor plans and designs are copyrighted. All rights reserved and strictly enforced.

267 sq. ft.

3,069 sq. ft.

Den

2 Bathrooms

Entry Porch

Total