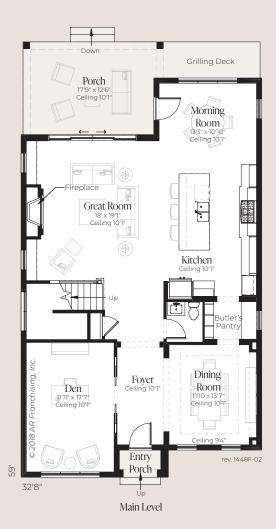

## Charlotte

| Den             | Living             | 3,263 sq. ft. |
|-----------------|--------------------|---------------|
| Great Room      | Main Level Living  | 1,561 sq. ft. |
|                 | Upper Level Living | 1,702 sq. ft. |
| 4 Bedrooms      | Porch              | 230 sq. ft.   |
| 3 Bathrooms     | Garage             | 608 sq. ft.   |
| 5 Bathrooms     | Entry Porch        | 24 sq. ft.    |
| 1 Half Bathroom | Total              | 4,125 sq. ft. |