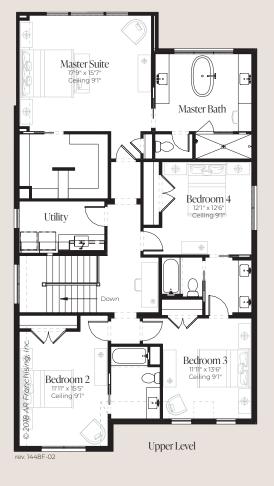

## Charlotte

| Den             | Living             | 3,263 sq. ft. |
|-----------------|--------------------|---------------|
| Great Room      | Main Level Living  | 1,561 sq. ft. |
|                 | Upper Level Living | 1,702 sq. ft. |
| 4 Bedrooms      | Porch              | 230 sq. ft.   |
| 3 Bathrooms     | Garage             | 608 sq. ft.   |
| 5 Bathrooms     | Entry Porch        | 24 sq. ft.    |
| 1 Half Bathroom | Total              | 4,125 sq. ft. |