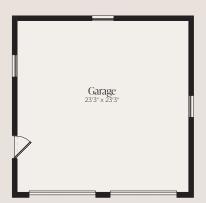

## Charlotte

| Den             | Living             | 3,263 sq. ft. |
|-----------------|--------------------|---------------|
| Great Room      | Main Level Living  | 1,561 sq. ft. |
|                 | Upper Level Living | 1,702 sq. ft. |
| 4 Bedrooms      | Porch              | 230 sq. ft.   |
| 3 Bathrooms     | Garage             | 608 sq. ft.   |
| 5 Bathrooms     | Entry Porch        | 24 sq. ft.    |
| 1 Half Bathroom | Total              | 4,125 sq. ft. |