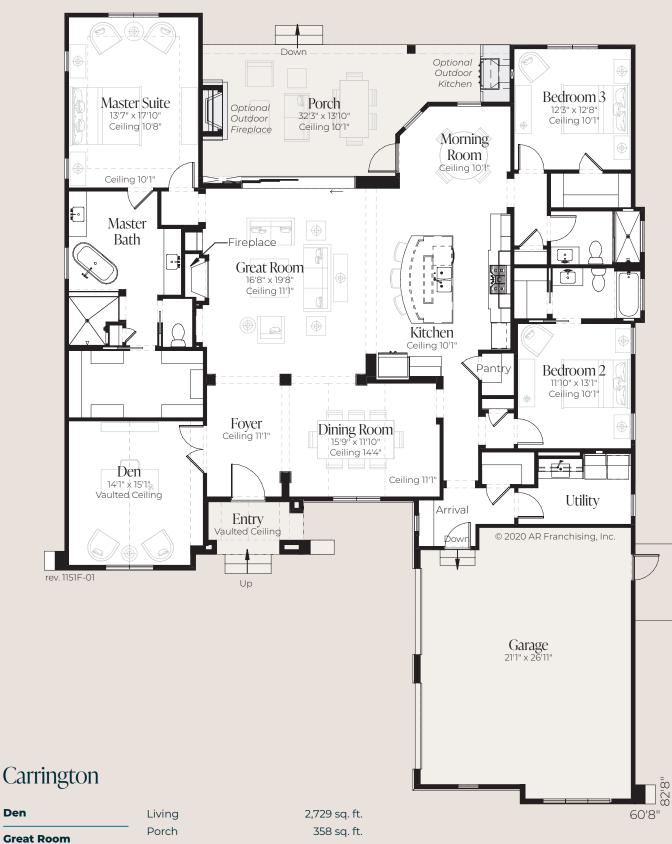

632 sq. ft.

58 sq. ft. 3,777 sq. ft.

Den

**3 Bedrooms** 

**3 Bathrooms** 

Garage

Total

Entry Porch