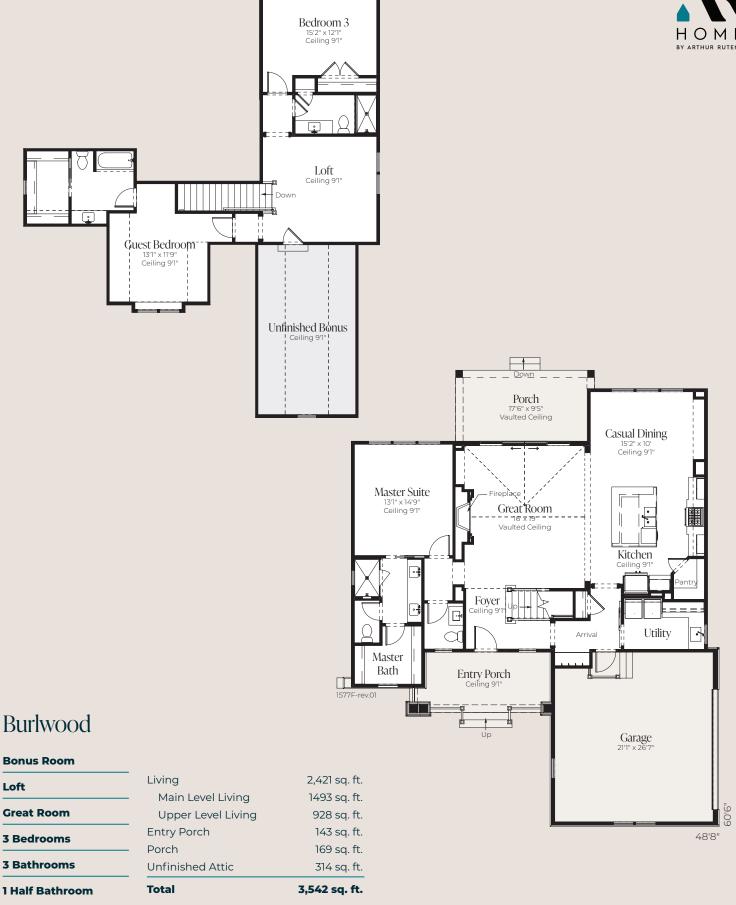

© 2021 All rights reserved. Changes and modifications to floor plans, materials and specifications may be made without notice. Square Footages will vary between elevations specific to plan and exterior material differences. Some items pictured or illustrated are optional and are an additional cost. Dimensions are approximate. Illustrations are artist renderings only. Home and customer-specific detailed drawings and specifications will be furnished to each customer as part of their Building Agreement. All AR Homes® floor plans and designs are copyrighted. All rights reserved and strictly enforced.