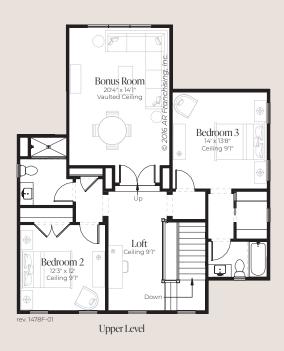

## Barclay

1 Half Bathroom

| 3 Bedrooms<br>3 Bathrooms | Total              | 4,164 sq. ft. |
|---------------------------|--------------------|---------------|
|                           | Entry Porch        | 131 sq. ft    |
|                           | Garage             | 528 sq. ft    |
| Loft                      | Porch              | 225 sq. ft    |
| Great Room                | Side Porch         | 19 sq. ft     |
|                           | Upper Level Living | 1,082 sq. ft  |
| Den                       | Main Level Living  | 2,179 sq. ft  |
| Bonus Room                | Living             | 3,261 sq. ft  |
|                           |                    |               |