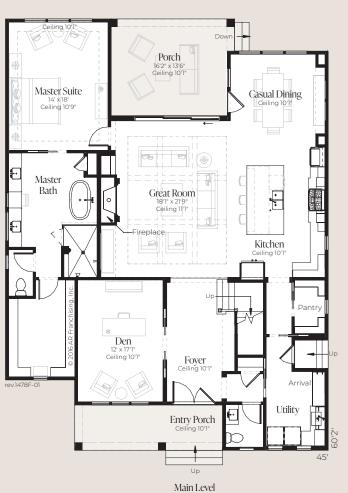

## Barclay

1 Half Bathroom

| 3 Bedrooms<br>3 Bathrooms | Total              | 4,164 sq. ft. |
|---------------------------|--------------------|---------------|
|                           | Entry Porch        | 131 sq. ft    |
|                           | Garage             | 528 sq. ft    |
| Loft                      | Porch              | 225 sq. ft    |
| Great Room                | Side Porch         | 19 sq. ft     |
|                           | Upper Level Living | 1,082 sq. ft  |
| Den                       | Main Level Living  | 2,179 sq. ft  |
| Bonus Room                | Living             | 3,261 sq. ft  |
|                           |                    |               |