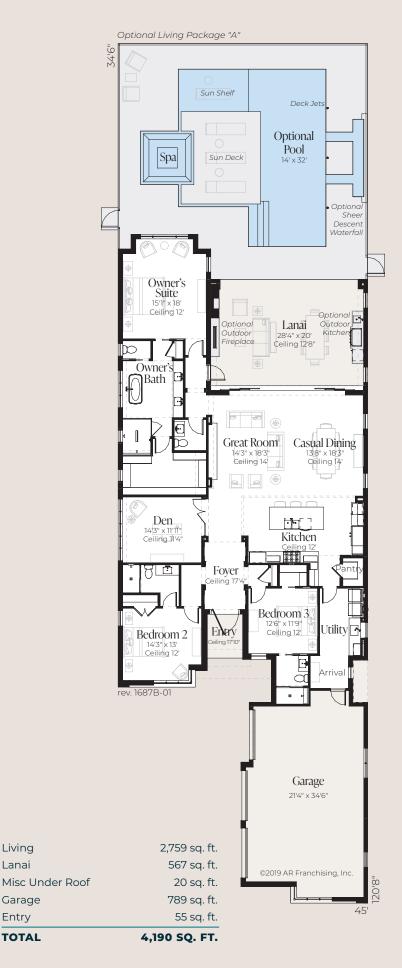

Adelaide

**GREAT ROOM** 

**3 BEDROOMS** 

**3 BATHROOMS** 

**1 HALF BATHROOM** 

Living

Lanai

Garage

**TOTAL** 

Entry

**DEN**