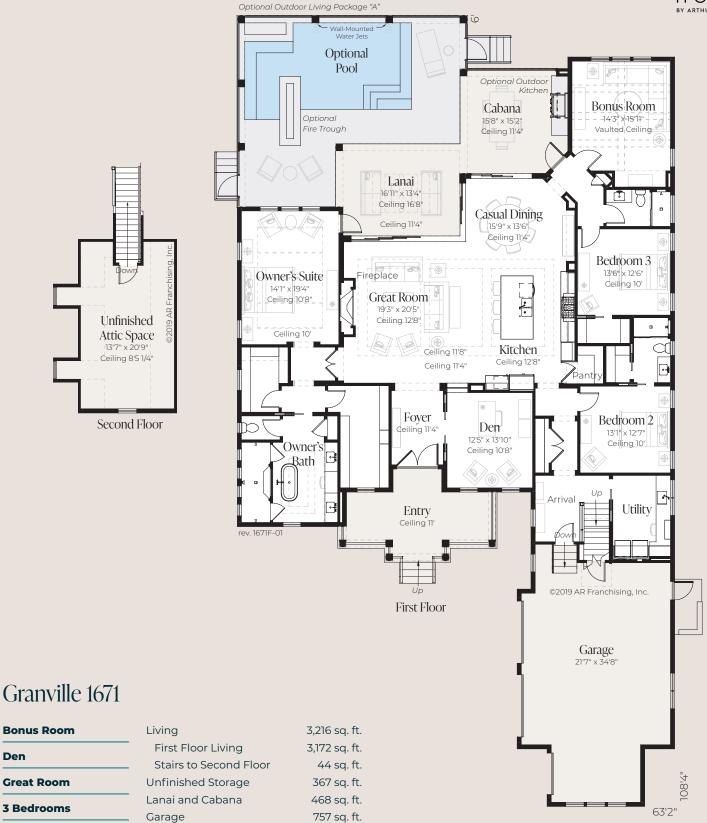

© 2021 All rights reserved. Changes and modifications to floor plans, materials and specifications may be made without notice. Square Footages will vary between elevations specific to plan and exterior material differences. Some items pictured or illustrated are optional and are an additional cost. Dimensions are approximate. Illustrations are artist renderings only. Home and customer-specific detailed drawings and specifications will be furnished to each customer as part of their Building Agreement. All AR Homes® floor plans and designs are copyrighted. All rights reserved and strictly enforced.

226 sq. ft.

5,034 sq. ft.

Den

**3 Bathrooms** 

Entry

Total