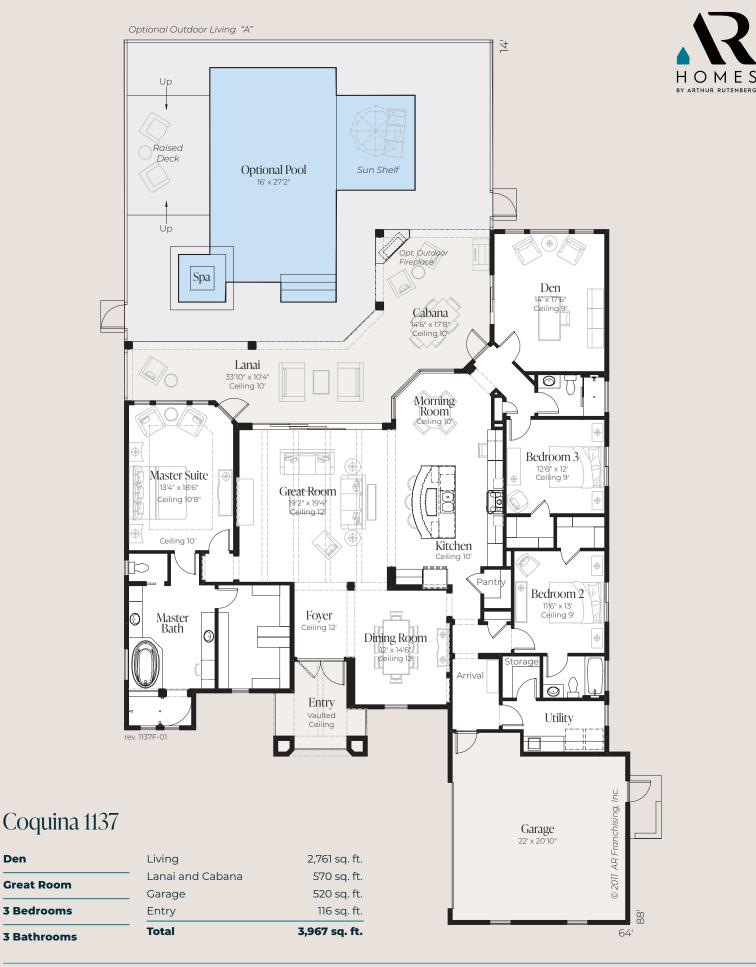

© 2021 All rights reserved. Changes and modifications to floor plans, materials and specifications may be made without notice. Square Footages will vary between elevations specific to plan and exterior material differences. Some items pictured or illustrated are optional and are an additional cost. Dimensions are approximate. Illustrations are artist renderings only. Home and customer-specific detailed drawings and specifications will be furnished to each customer as part of their Building Agreement. All AR Homes® floor plans and designs are copyrighted. All rights reserved and strictly enforced.