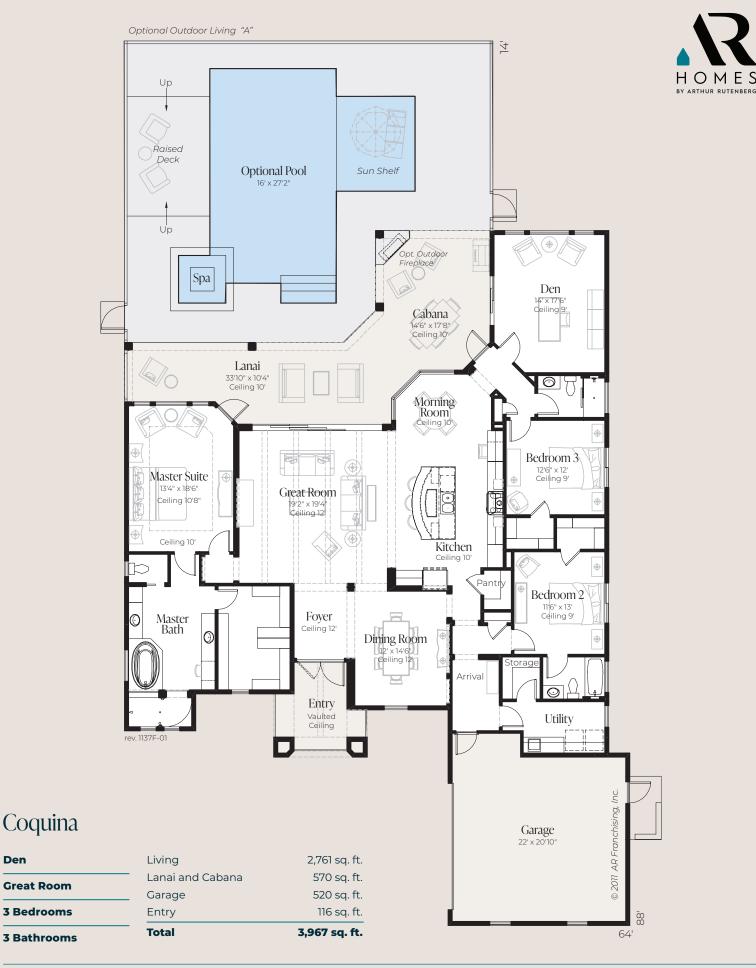

© 2021 All rights reserved. Changes and modifications to floor plans, materials and specifications may be made without notice. Square Footages will vary between elevations specific to plan and exterior material differences. Some items pictured or illustrated are optional and are an additional cost. Dimensions are approximate. Illustrations are artist renderings only. Home and customer-specific detailed drawings and specifications will be furnished to each customer as part of their Building Agreement. All AR Homes® floor plans and designs are copyrighted. All rights reserved and strictly enforced.



F