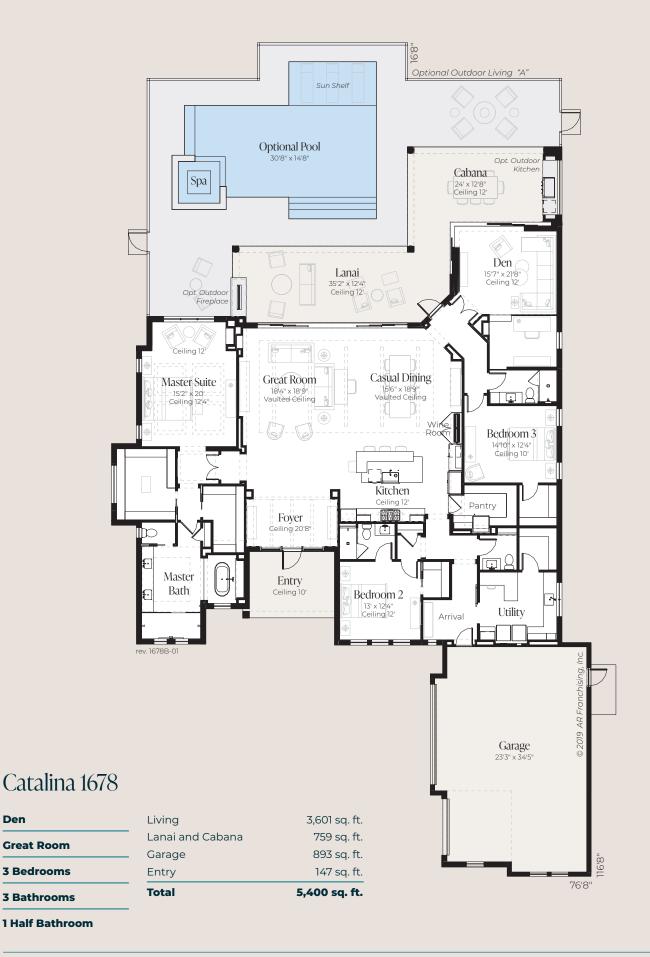

© 2021 All rights reserved. Changes and modifications to floor plans, materials and specifications may be made without notice. Square Footages will vary between elevations specific to plan and exterior material differences. Some items pictured or illustrated are optional and are an additional cost. Dimensions are approximate. Illustrations are artist renderings only. Home and customer-specific detailed drawings and specifications will be furnished to each customer as part of their Building Agreement. All AR Homes\* floor plans and designs are copyrighted. All rights reserved and strictly enforced.