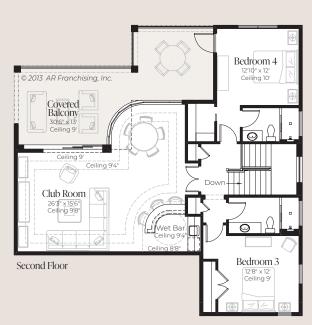

## Castellina 1238

| 1 Half Bathroom | Total               | 5,853 sq. ft. |
|-----------------|---------------------|---------------|
| 4 Bathrooms     | Entry               | 66 sq. ft.    |
| 4 Bedrooms      | Garage              | 667 sq. ft.   |
|                 | Covered Balcony     | 366 sq. ft.   |
| Great Room      | Lanai and Cabana    | 541 sq. ft.   |
| Den             | Second Floor Living | 1,283 sq. ft. |
|                 | First Floor Living  | 2,930 sq. ft. |
| Club Room       | Living              | 4,213 sq. ft. |
|                 |                     |               |