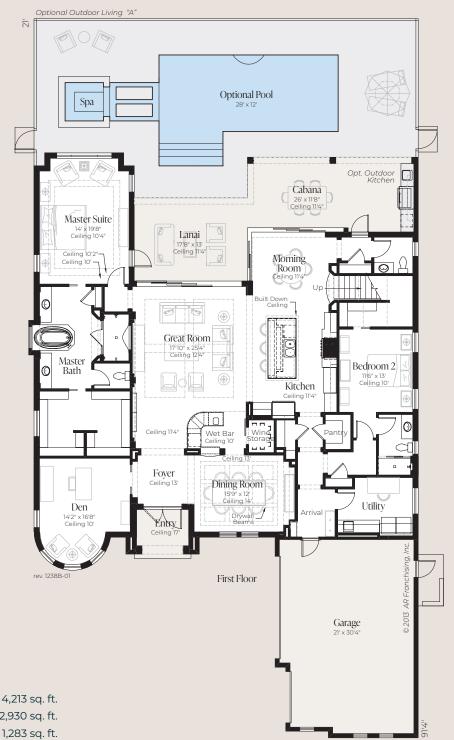

## Castellina 1238

| 1 Half Bathroom | Total               | 5,853 sq. ft. |
|-----------------|---------------------|---------------|
| 4 Bathrooms     | Entry               | 66 sq. ft.    |
| 4 Bedrooms      | Garage              | 667 sq. ft.   |
|                 | Covered Balcony     | 366 sq. ft.   |
| Great Room      | Lanai and Cabana    | 541 sq. ft.   |
| Den             | Second Floor Living | 1,283 sq. ft. |
|                 | First Floor Living  | 2,930 sq. ft. |
| Club Room       | Living              | 4,213 sq. ft. |
|                 |                     |               |