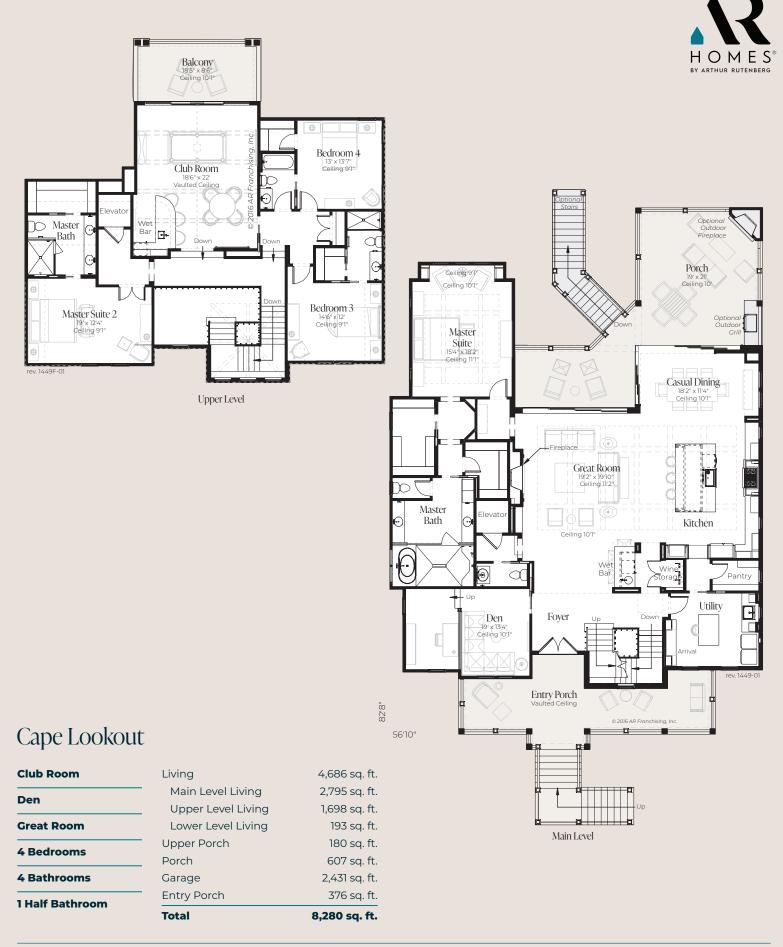

© 2020 All rights reserved. Changes and modifications to floor plans, materials and specifications may be made without notice. Square Footages will vary between elevations specific to plan and exterior material differences. Some items pictured or illustrated are optional and are an additional cost. Dimensions are approximate. Illustrations are artist renderings only. Home and customer-specific detailed drawings and specifications will be furnished to each customer as part of their Building Agreement. All AR Homes® floor plans and designs are copyrighted. All rights reserved and strictly enforced.