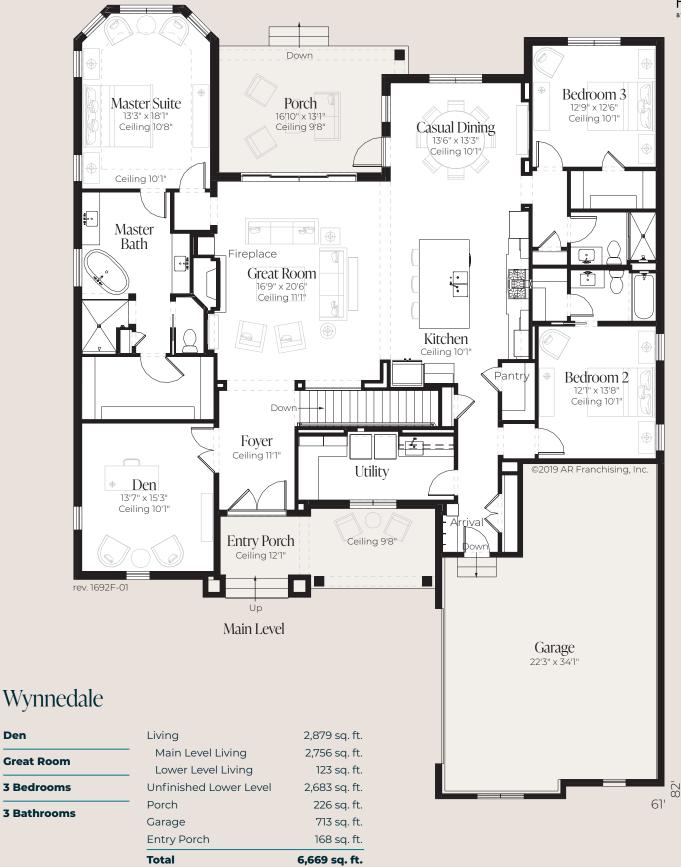

© 2020 All rights reserved. Changes and modifications to floor plans, materials and specifications may be made without notice. Square Footages will vary between elevations specific to plan and exterior material differences. Some items pictured or illustrated are optional and are an additional cost. Dimensions are approximate. Illustrations are artist renderings only. Home and customer-specific detailed drawings and specifications will be furnished to each customer as part of their Building Agreement. All AR Homes® floor plans and designs are copyrighted. All rights reserved and strictly enforced.