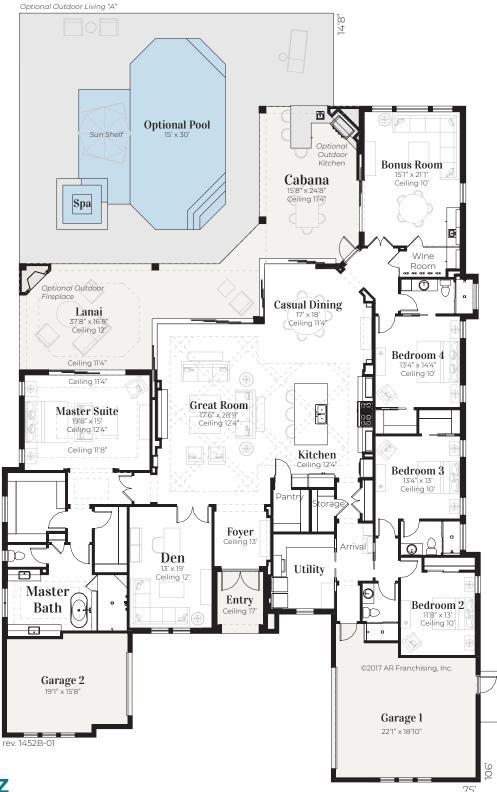

## **VERACRUZ**

## **BONUS ROOM**

| 4 BATHROOMS | TOTAL            | 5,835 SQ. FT. |
|-------------|------------------|---------------|
| 4 BEDROOMS  | Entry            | 78 sq. ft.    |
|             | – Garage 2       | 316 sq. ft.   |
| GREAT ROOM  | Garage 1         | 494 sq. ft.   |
| DEN         | Lanai and Cabana | 895 sq. ft.   |
|             | – Living         | 4,052 sq. ft. |