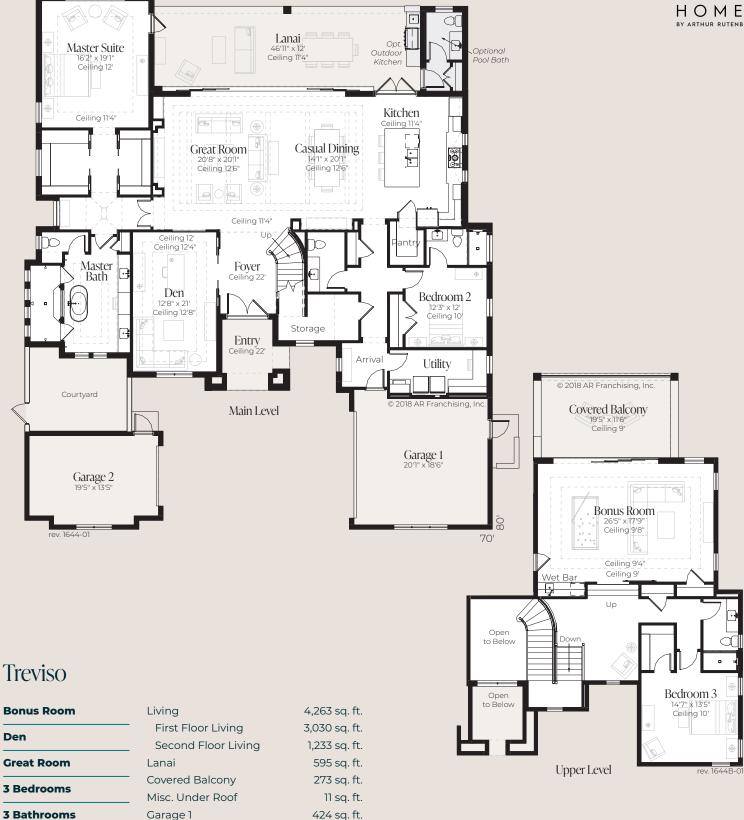

293 sq. ft.

103 sq. ft.

5,962 sq. ft.

Garage 2

Entry

Total

**1 Half Bathroom** 