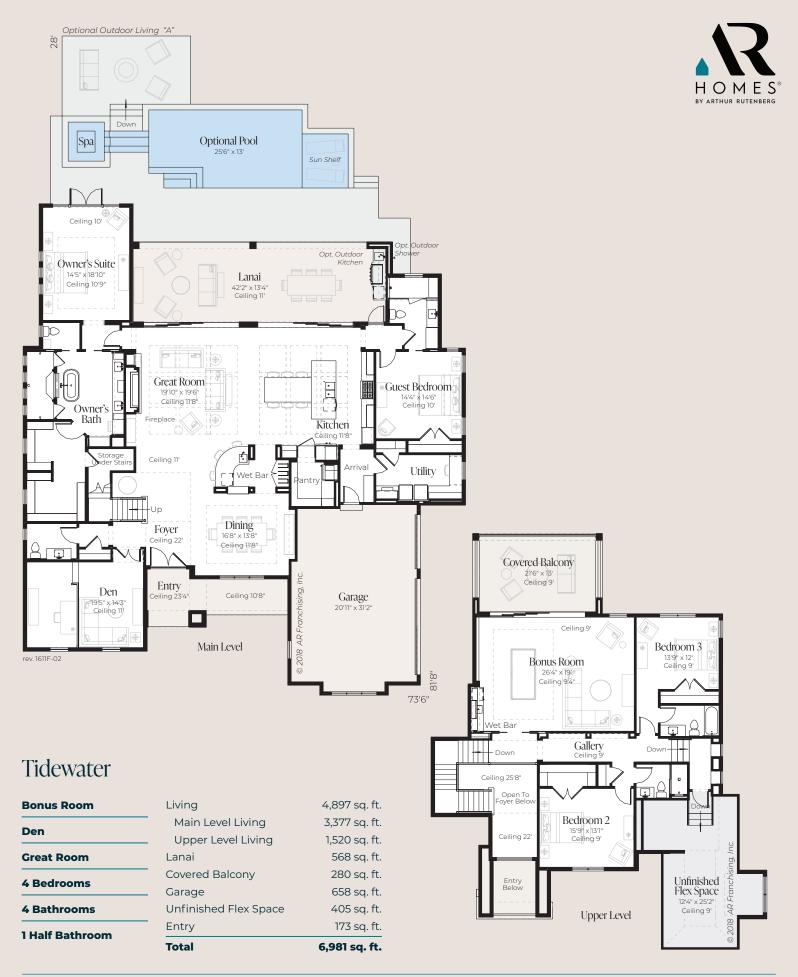

© 2021 All rights reserved. Changes and modifications to floor plans, materials and specifications may be made without notice. Square Footages will vary between elevations specific to plan and exterior material differences. Some items pictured or illustrated are optional and are an additional cost. Dimensions are approximate. Illustrations are artist renderings only. Home and customer-specific detailed drawings and specifications will be furnished to each customer as part of their Building Agreement. All AR Homes® floor plans and designs are copyrighted. All rights reserved and strictly enforced.