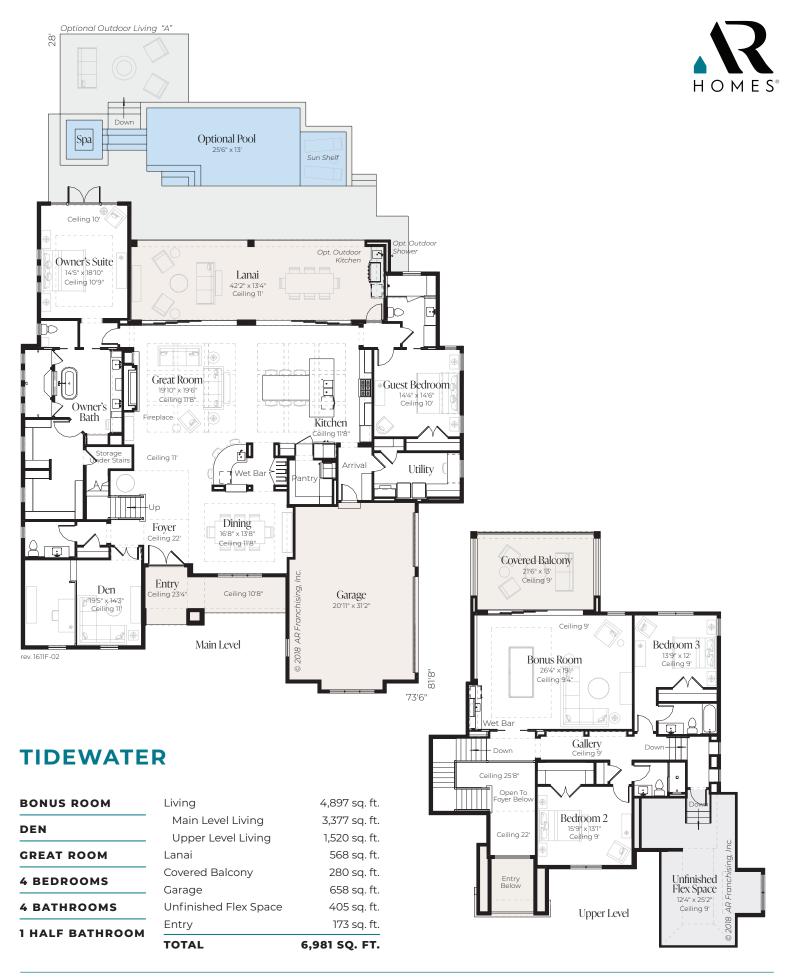

© 2024 All rights reserved. Changes and modifications to floor plans, materials and specifications may be made without notice. Square Footages will vary between elevations specific to plan and exterior material differences. Some items pictured or illustrated are optional and are an additional cost. Dimensions are approximate. Illustrations are artist renderings only. Home and customer-specific detailed drawings and specifications will be furnished to each customer as part of their Building Agreement. All AR Homes® floor plans and designs are copyrighted. All rights reserved and strictly enforced.