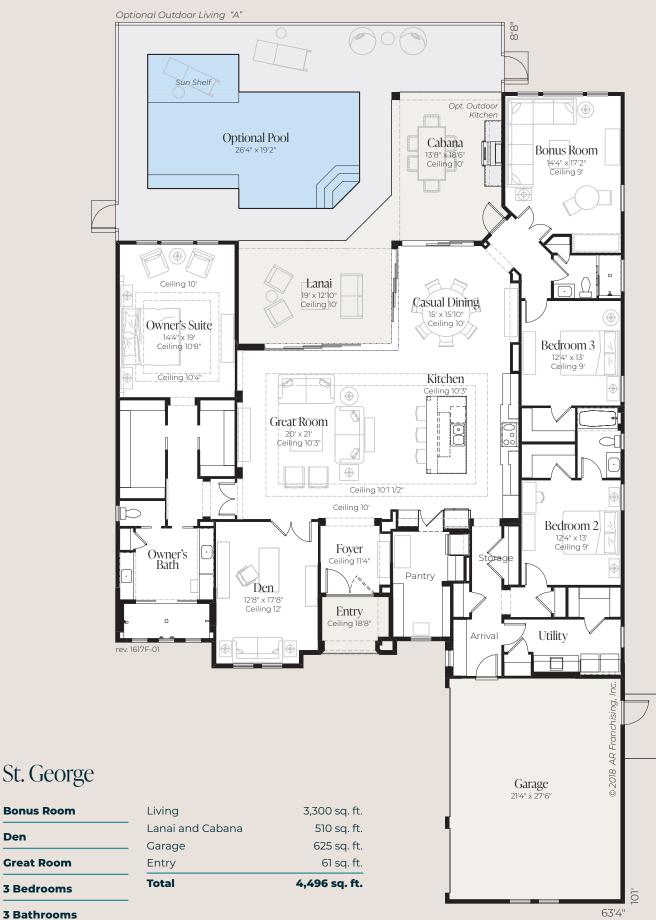

St. George

Den

© 2021 All rights reserved. Changes and modifications to floor plans, materials and specifications may be made without notice. Square Footages will vary between elevations specific to plan and exterior material differences. Some items pictured or illustrated are optional and are an additional cost. Dimensions are approximate. Illustrations are artist renderings only. Home and customer-specific detailed drawings and specifications will be furnished to each customer as part of their Building Agreement. All AR Homes<sup>®</sup> floor plans and designs are copyrighted. All rights reserved and strictly enforced.