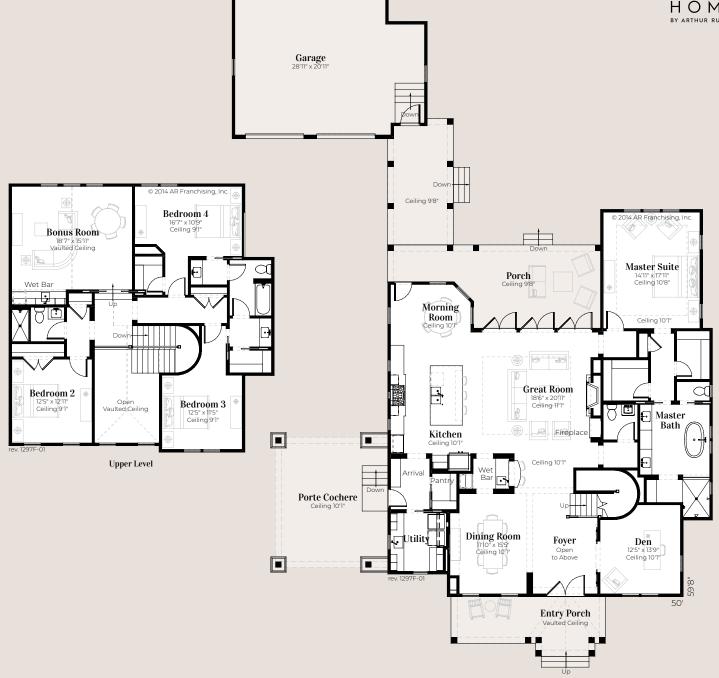

## Main Level

## Southport 1297

| Bonus Room      | Living             | 3,727 sq. ft. |
|-----------------|--------------------|---------------|
| Den             | Main Level Living  | 2,358 sq. ft. |
|                 | Upper Level Living | 1,369 sq. ft. |
| Great Room      | Porte Cochere      | 347 sq. ft.   |
| 4 Bedrooms      | Porch              | 332 sq. ft.   |
| 4 Deurooms      | Breezeway          | 187 sq. ft.   |
| 3 Bathrooms     | Garage             | 626 sq. ft.   |
| 1 Half Bathroom | Entry Porch        | 371 sq. ft.   |
|                 | Total              | 5,590 sq. ft. |