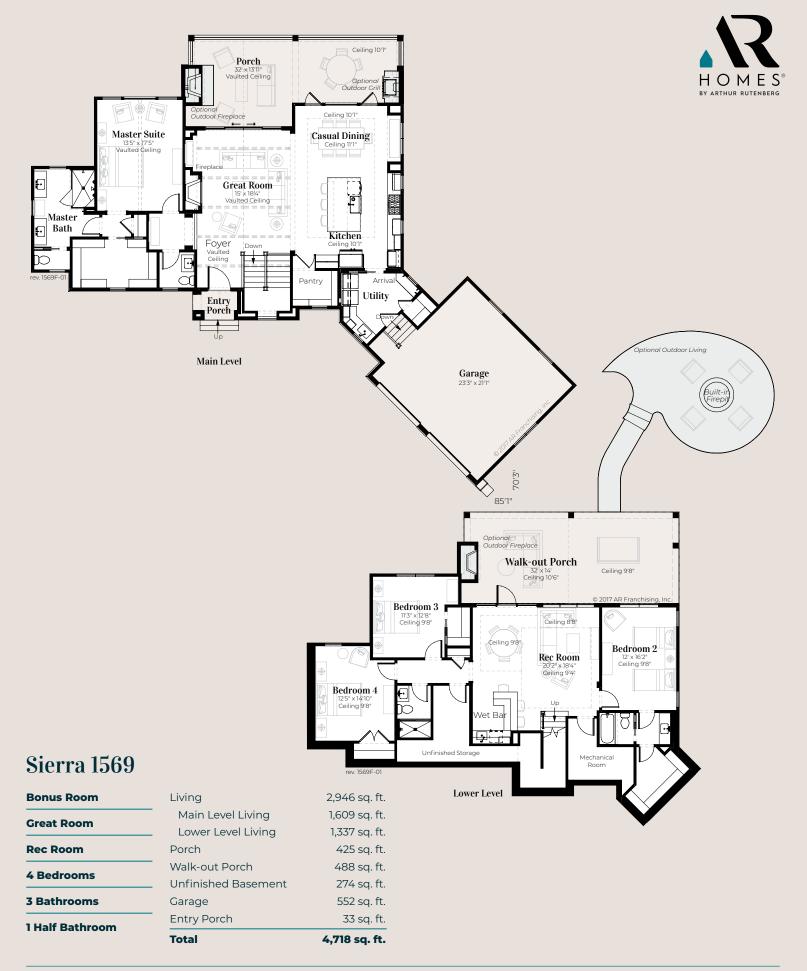

© 2020 All rights reserved. Changes and modifications to floor plans, materials and specifications may be made without notice. Square Footages will vary between elevations specific to plan and exterior material differences. Some items pictured or illustrated are optional and are an additional cost. Dimensions are approximate. Illustrations are artist renderings only. Home and customer-specific detailed drawings and specifications will be furnished to each customer as part of their Building Agreement. All AR Homes® floor plans and designs are copyrighted. All rights reserved and strictly enforced.