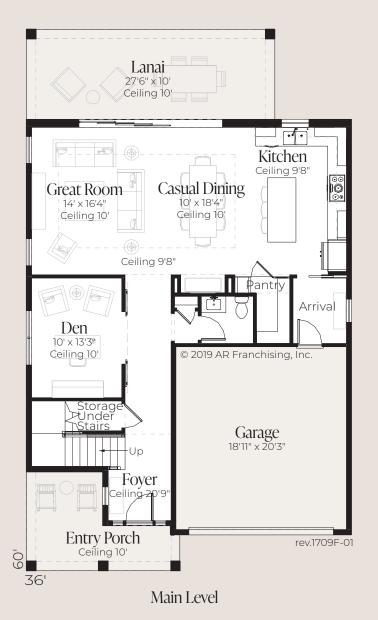

## Seville

|             | _                  | -,            |
|-------------|--------------------|---------------|
| 2 Bathrooms | Total              | 3,437 sq. ft. |
| 3 Bedrooms  | Entry              | 135 sq. ft.   |
|             | Garage             | 407 sq. ft.   |
| Loft        | Lanai              | 275 sq. ft.   |
| Great Room  | Upper Level Living | 1,438 sq. ft. |
|             | Main Level Living  | 1,182 sq. ft. |
| Den         | Living             | 2,620 sq. ft. |
|             |                    |               |