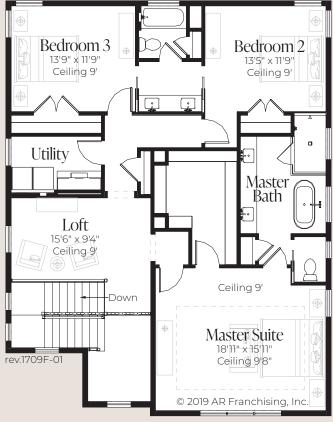

Upper Level

## Seville

|             | _                  | -,            |
|-------------|--------------------|---------------|
| 2 Bathrooms | Total              | 3,437 sq. ft. |
| 3 Bedrooms  | Entry              | 135 sq. ft.   |
|             | Garage             | 407 sq. ft.   |
| Loft        | Lanai              | 275 sq. ft.   |
| Great Room  | Upper Level Living | 1,438 sq. ft. |
|             | Main Level Living  | 1,182 sq. ft. |
| Den         | Living             | 2,620 sq. ft. |
|             |                    |               |