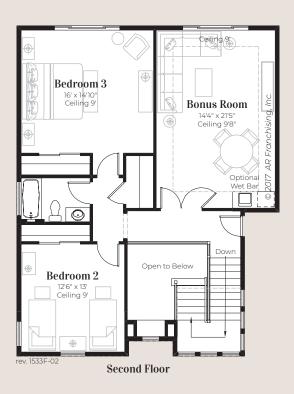

## Seabreeze 1533

| Total               | 3,851 sq. ft.                                                        |
|---------------------|----------------------------------------------------------------------|
| Entry               | 159 sq. ft.                                                          |
| Garage              | 424 sq. ft                                                           |
| Lanai and Cabana    | 429 sq. ft.                                                          |
| Second Floor Living | 1,096 sq. ft                                                         |
| First Floor Living  | 1,743 sq. ft                                                         |
| Living              | 2,839 sq. ft.                                                        |
|                     | First Floor Living Second Floor Living Lanai and Cabana Garage Entry |