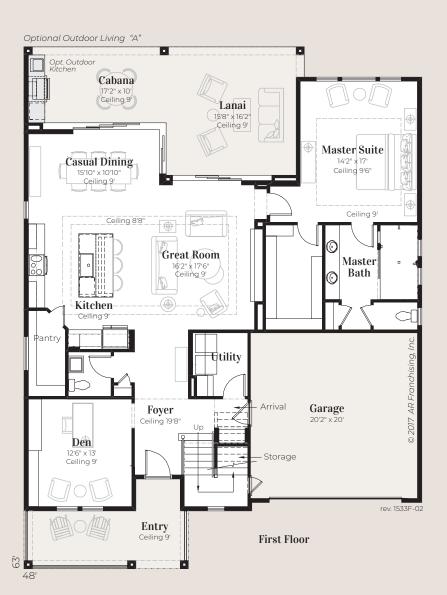

## Seabreeze 1533

| Total               | 3,851 sq. ft.                                                        |
|---------------------|----------------------------------------------------------------------|
| Entry               | 159 sq. ft.                                                          |
| Garage              | 424 sq. ft                                                           |
| Lanai and Cabana    | 429 sq. ft.                                                          |
| Second Floor Living | 1,096 sq. ft                                                         |
| First Floor Living  | 1,743 sq. ft                                                         |
| Living              | 2,839 sq. ft.                                                        |
|                     | First Floor Living Second Floor Living Lanai and Cabana Garage Entry |