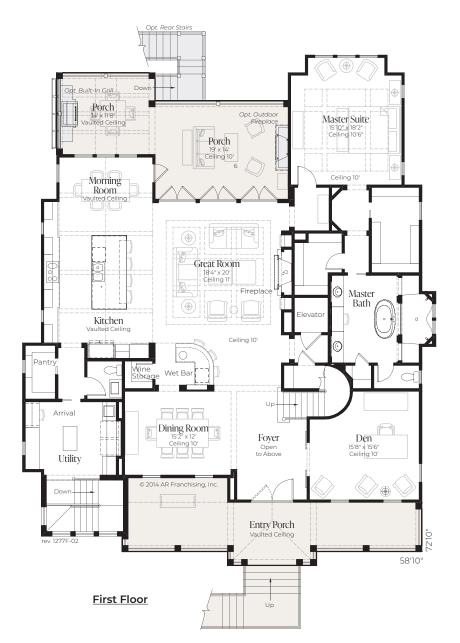

Second Floor

## **PORT ROYALE**

## **BONUS ROOM**

| TOTAL                | 7.874 SO. FT.                                                                                                         |
|----------------------|-----------------------------------------------------------------------------------------------------------------------|
| Entry Porch          | 379 sq. ft.                                                                                                           |
| Covered Garage Entry | 127 sq. ft.                                                                                                           |
| Ground Floor/Garage  | 2,489 sq. ft.                                                                                                         |
| Porch