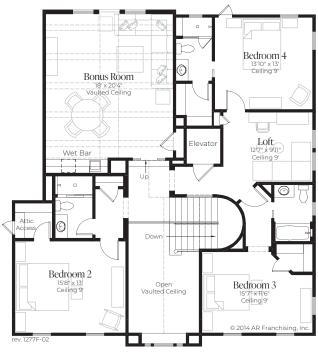

Second Floor

## **BONUS ROOM**

| TOTAL                | 7.874 SO. FT.                                                                                                         |
|----------------------|-----------------------------------------------------------------------------------------------------------------------|
| Entry Porch          | 379 sq. ft.                                                                                                           |
| Covered Garage Entry | 127 sq. ft.                                                                                                           |
| Ground Floor/Garage  | 2,489 sq. ft.                                                                                                         |
| Porch                | 429 sq. ft.                                                                                                           |
| Ground Floor Living  | 155 sq. ft.                                                                                                           |
| Second Floor Living  | 1,589 sq. ft.                                                                                                         |
| First Floor Living   | 2,706 sq. ft.                                                                                                         |
| Living               | 4,450 sq. ft.                                                                                                         |
|                      | First Floor Living Second Floor Living Ground Floor Living Porch Ground Floor/Garage Covered Garage Entry Entry Porch |