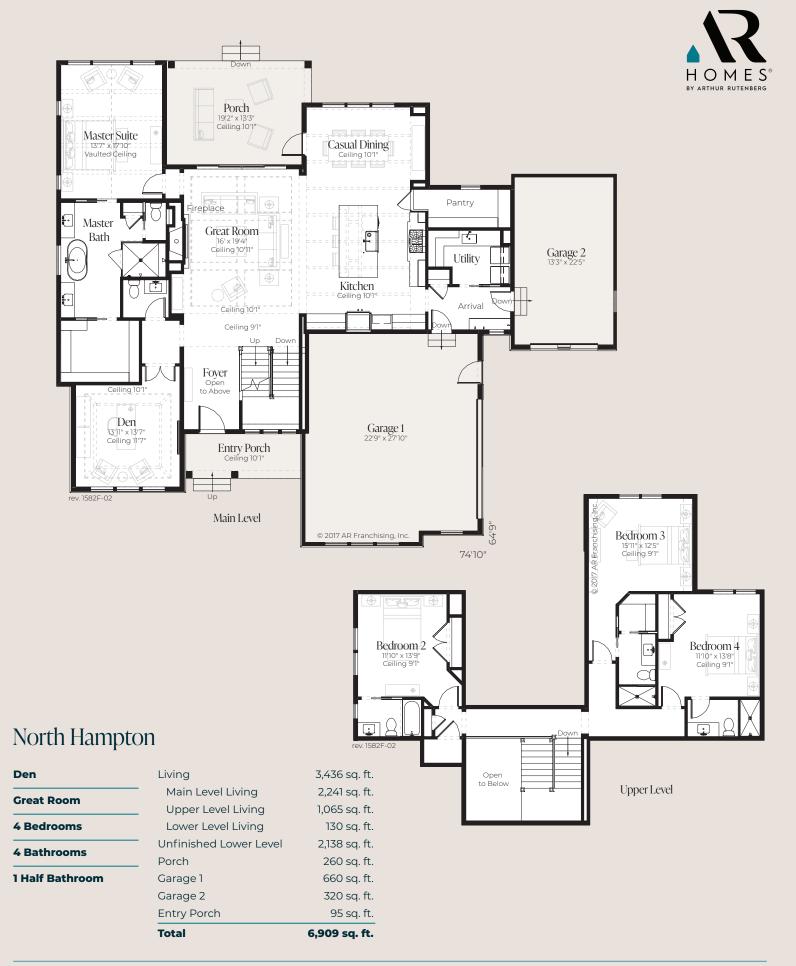

© 2020 All rights reserved. Changes and modifications to floor plans, materials and specifications may be made without notice. Square Footages will vary between elevations specific to plan and exterior material differences. Some items pictured or illustrated are optional and are an additional cost. Dimensions are approximate. Illustrations are artist renderings only. Home and customer-specific detailed drawings and specifications will be furnished to each customer as part of their Building Agreement. All AR Homes® floor plans and designs are copyrighted. All rights reserved and strictly enforced.