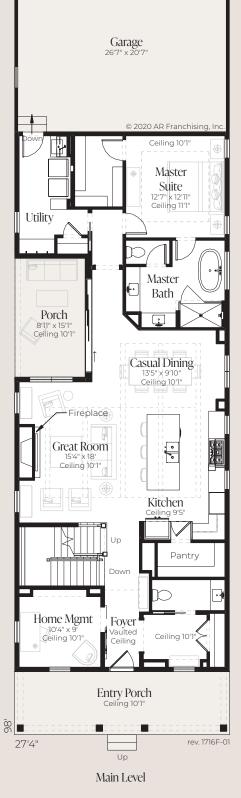

## Lilly

| 1 Half Bathroom | 10141                  | -,-,, -, -, -, -, -, -, -, -, -, -, -, - |
|-----------------|------------------------|------------------------------------------|
| 2 Bathrooms     | - Total                | 5,077 sq. ft.                            |
|                 | Entry Porch            | 219 sq. ft.                              |
| 3 Bedrooms      | Garage                 | 579 sq. ft.                              |
| Study Center    | Porch                  | 137 sq. ft.                              |
|                 | Lower Level Unfinished | 1,632 sq. ft.                            |
| Home Management | Lower Level Living     | 112 sq. ft.                              |
| Great Room      | _ Upper Level Living   | 654 sq. ft.                              |
|                 | Main Level Living      | 1,744 sq. ft.                            |
| Den             | Living                 | 2,510 sq. ft.                            |
|                 |                        |                                          |