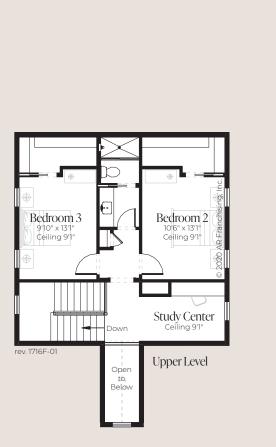

## Lilly

| 1 Half Bathroom | 10141                  | -,-,, -, -, -, -, -, -, -, -, -, -, -, - |
|-----------------|------------------------|------------------------------------------|
| 2 Bathrooms     | - Total                | 5,077 sq. ft.                            |
|                 | Entry Porch            | 219 sq. ft.                              |
| 3 Bedrooms      | Garage                 | 579 sq. ft.                              |
| Study Center    | Porch                  | 137 sq. ft.                              |
|                 | Lower Level Unfinished | 1,632 sq. ft.                            |
| Home Management | Lower Level Living     | 112 sq. ft.                              |
| Great Room      | _ Upper Level Living   | 654 sq. ft.                              |
|                 | Main Level Living      | 1,744 sq. ft.                            |
| Den             | Living                 | 2,510 sq. ft.                            |
|                 |                        |                                          |