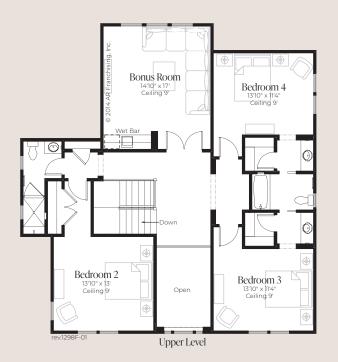

## Lafayette 1298

| 432 sq. ft.<br><b>4,702 sq. ft.</b> |
|-------------------------------------|
| 432 sq. ft.                         |
|                                     |
| 576 sq. ft.                         |
| 214 sq. ft.                         |
| 1,302 sq. ft.                       |
| 2,178 sq. ft.                       |
| 3,480 sq. ft.                       |
|                                     |