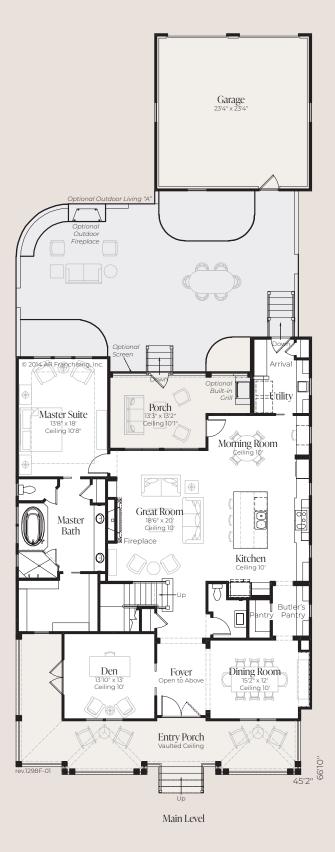

## Lafayette 1298

| 432 sq. ft.<br><b>4,702 sq. ft.</b> |
|-------------------------------------|
| 432 sq. ft.                         |
|                                     |
| 576 sq. ft.                         |
| 214 sq. ft.                         |
| 1,302 sq. ft.                       |
| 2,178 sq. ft.                       |
| 3,480 sq. ft.                       |
|                                     |