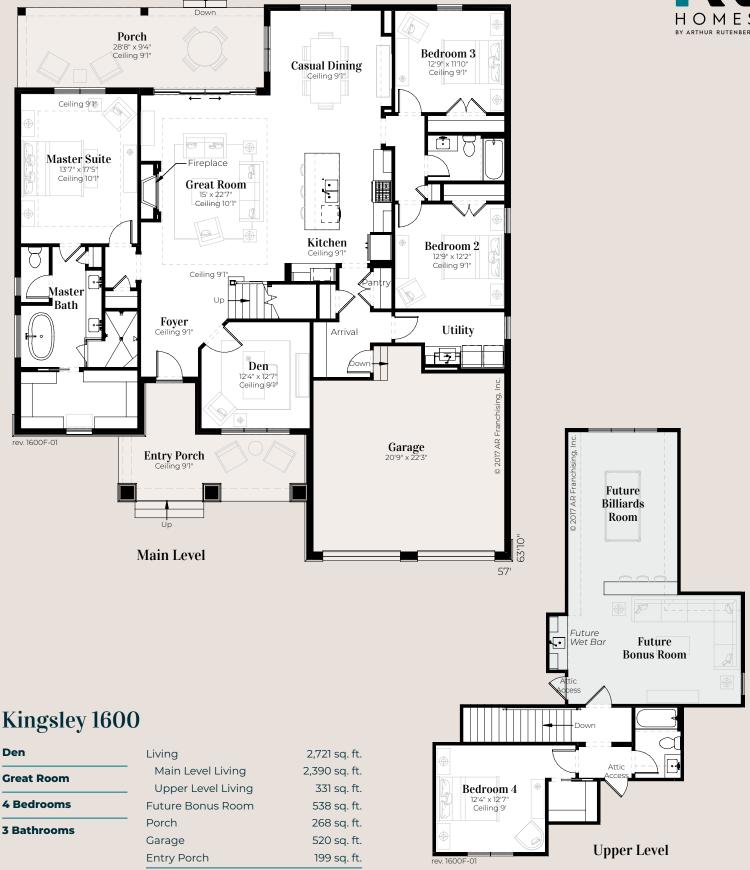

© 2020 All rights reserved. Changes and modifications to floor plans, materials and specifications may be made without notice. Square Footages will vary between elevations specific to plan and exterior material differences. Some items pictured or illustrated are optional and are an additional cost. Dimensions are approximate. Illustrations are artist renderings only. Home and customer-specific detailed drawings and specifications will be furnished to each customer as part of their Building Agreement. All AR Homes® floor plans and designs are copyrighted. All rights reserved and strictly enforced.

4,246 sq. ft.

Total