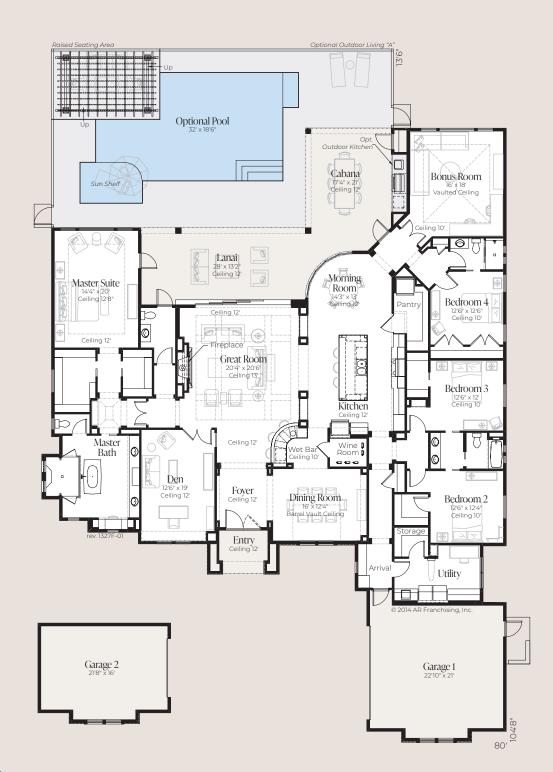

## Kensington

| Living           | 4,210 sq. ft.                                                        |
|------------------|----------------------------------------------------------------------|
| Lanai and Cabana | 724 sq. ft.                                                          |
| Misc Under Roof  | 39 sq. ft.                                                           |
| Garage 1         | 545 sq. ft.                                                          |
| Garage 2         | 367 sq. ft.                                                          |
| Entry            | 79 sq. ft.                                                           |
| Total            | 5,964 sq. ft.                                                        |
|                  | Lanai and Cabana<br>Misc Under Roof<br>Garage 1<br>Garage 2<br>Entry |