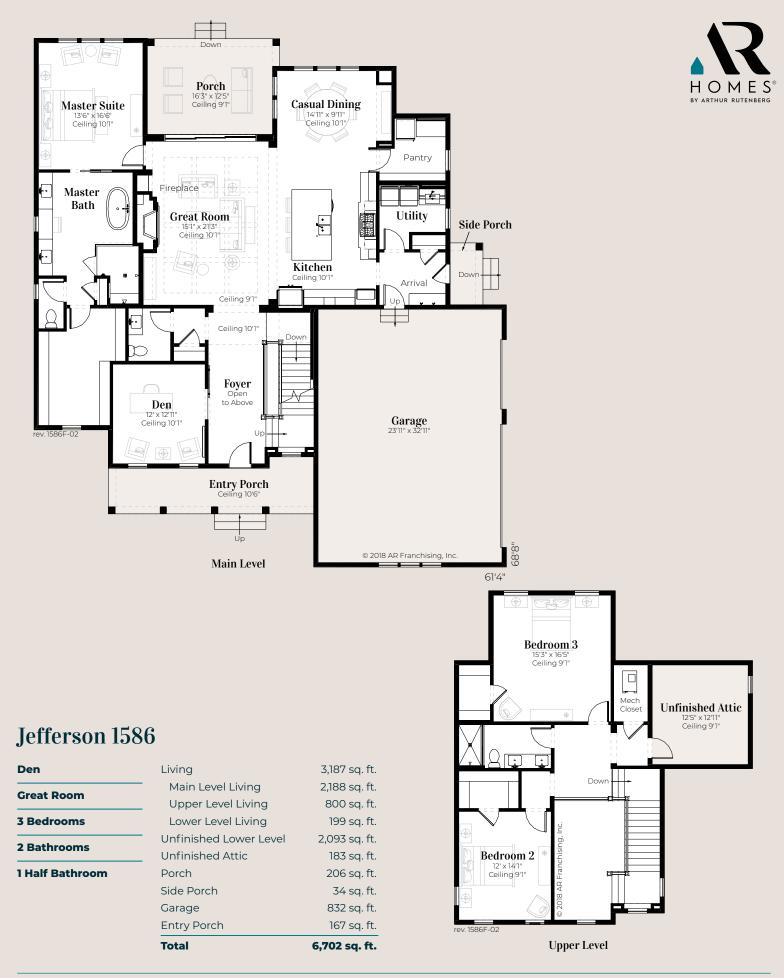

© 2020 All rights reserved. Changes and modifications to floor plans, materials and specifications may be made without notice. Square Footages will vary between elevations specific to plan and exterior material differences. Some items pictured or illustrated are optional and are an additional cost. Dimensions are approximate. Illustrations are artist renderings only. Home and customer-specific detailed drawings and specifications will be furnished to each customer as part of their Building Agreement. All AR Homes® floor plans and designs are copyrighted. All rights reserved and strictly enforced.