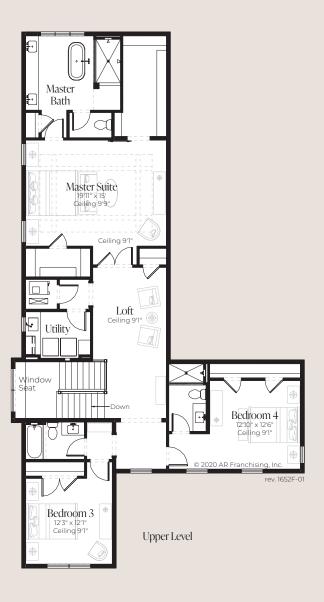

## Ironwood

| Den         | Living                 | 3,817 sq. ft. |
|-------------|------------------------|---------------|
| Great Room  | Main Level Living      | 1,973 sq. ft. |
|             | Upper Level Living     | 1,719 sq. ft. |
| Loft        | Lower Level Living     | 125 sq. ft.   |
| 4 Bedrooms  | Unfinished Lower Level | 1,851 sq. ft. |
| 4 Bearooms  | Porch                  | 205 sq. ft.   |
| 4 Bathrooms | Side Porch             | 273 sq. ft.   |
|             | Garage                 | 677 sq. ft.   |
|             | Entry Porch            | 231 sq. ft.   |
|             | Total                  | 7,054 sq. ft. |