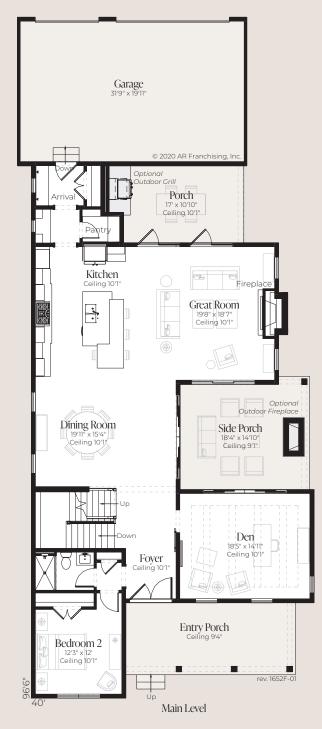

## Ironwood

| Den         | Living                 | 3,817 sq. ft. |
|-------------|------------------------|---------------|
| Great Room  | Main Level Living      | 1,973 sq. ft. |
|             | Upper Level Living     | 1,719 sq. ft. |
| Loft        | Lower Level Living     | 125 sq. ft.   |
| 4 Bedrooms  | Unfinished Lower Level | 1,851 sq. ft. |
| 4 Bearooms  | Porch                  | 205 sq. ft.   |
| 4 Bathrooms | Side Porch             | 273 sq. ft.   |
|             | Garage                 | 677 sq. ft.   |
|             | Entry Porch            | 231 sq. ft.   |
|             | Total                  | 7,054 sq. ft. |